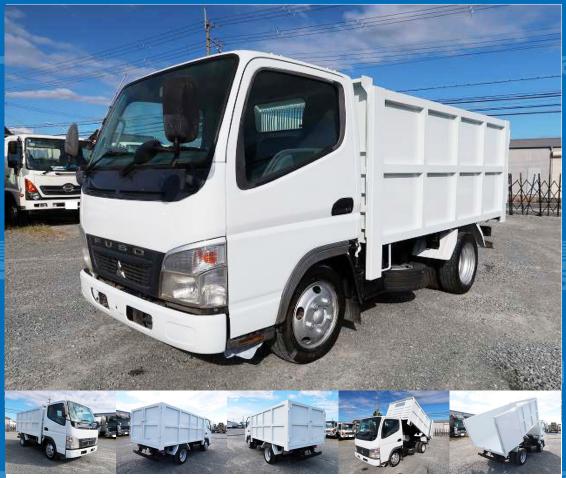

Manufacturer

L305cm x W159cm x H110cm

ASK AM16696 Product ID Price

| Ę | ニブ | - | Ę |  |
|---|----|---|---|--|
|   | ٠. |   |   |  |

| Product Details    |                    |                  |             |  |  |  |
|--------------------|--------------------|------------------|-------------|--|--|--|
| Brand              | MITSUBISHI         | Product Name     | CANTER      |  |  |  |
| Segment            | Small              | Body             | Tipper      |  |  |  |
| Model Year         | 2008               | Description      | BKG-FE71BSD |  |  |  |
| Vehicle ID         | FE71BSD-550***     | Payload          | 2,000kg     |  |  |  |
| Gross Weight       | 5095               | Mileage          | 99,000km    |  |  |  |
| Engine             | 4M42               | Transmission     | 5-speed MT  |  |  |  |
| Horse Power        | 130                | Displacement     | 2.97        |  |  |  |
| Fuel               | Light oil          | Passengers       | 3           |  |  |  |
| Vehicle inspection | September 29, 2007 | Recycling Ticket | 8930        |  |  |  |
| Body Information   |                    |                  |             |  |  |  |

## ShinMaywa Industries **Special Remarks**

[Semi-medium-sized license required \*Excluding 5t limited] No soil or sand allowed [Upper material] Manufacturer: ShinMaywa Industrial Floor: Steel Leave it to Truck Land for used trucks! We accept inspections and test drives. Please contact our staff for loans and leases.