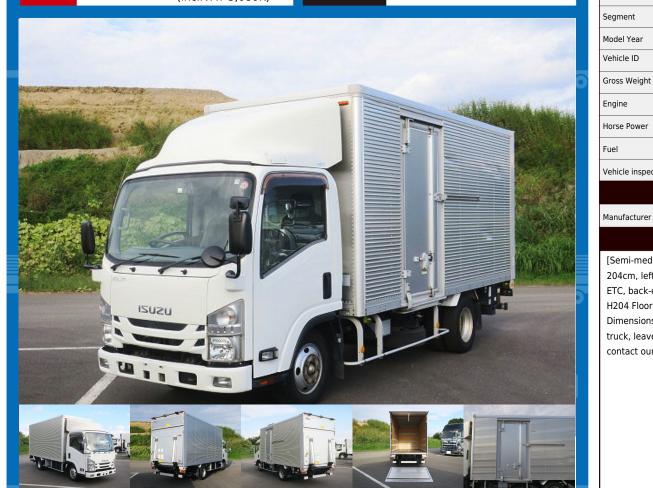

## **Special Remarks**

Cargo Size

L439cm x W185cm x H204cm

[Semi-medium-sized license required \*Excluding 5t limited] Wide and long, internal height 204cm, left sliding door, combination gate, full low floor, 4-stage lashing rail, 150 horsepower, ETC, back-eye camera [Upper part] Manufacturer: Nippon Furuhafu Gate frame cm: W182 x H204 Floor surface: wood, lashing rail: 4 stages [PG] Manufacturer: Nippon Furuhafu Dimensions cm: L158 x W185 Maximum load capacity: 1000kg If you are looking for a used truck, leave it to Truckland! We are happy to inspect and test drive the actual vehicle. Please contact our staff regarding loans and leasing.