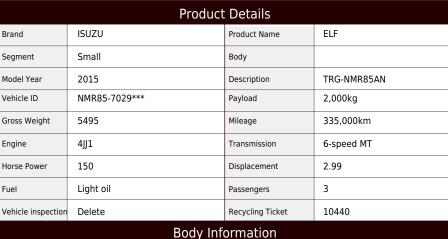

## **Special Remarks**

Cargo Size

L439cm x W185cm x H204cm

[Semi-medium-sized license required \*Excluding 5t limited] Wide and long, internal height 204cm, left sliding door, combination gate, full low floor, 4-stage lashing rail, 150 horsepower, ETC, back-eye camera [Upper part] Manufacturer: Nippon Furuhafu Gate frame cm: W182 x H204 Floor surface: wood, lashing rail: 4 stages [PG] Manufacturer: Nippon Furuhafu Dimensions cm: L158 x W185 Maximum load capacity: 1000kg If you are looking for a used truck, leave it to Truckland! We are happy to inspect and test drive the actual vehicle. Please contact our staff regarding loans and leasing.