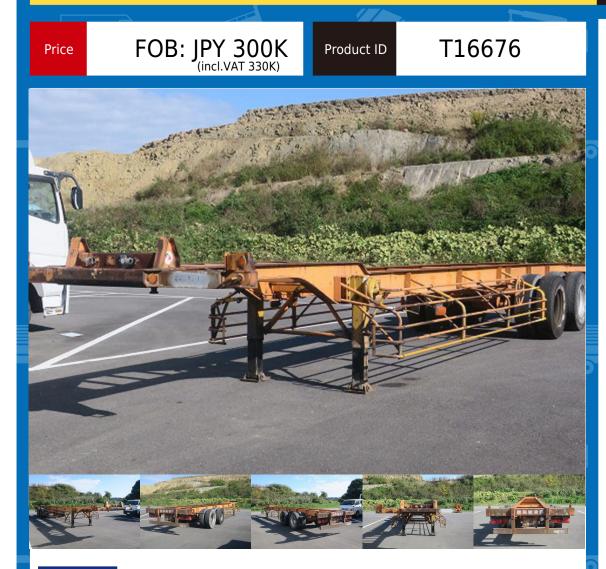

## TRAILMOBILE(TREX) CTB24001 Trailer

Location East Japan (Tochigi)

| Product Details    |                   |                                 |          |
|--------------------|-------------------|---------------------------------|----------|
| Brand              | TRAILMOBILE(TREX) | Product Name                    |          |
| Segment            | Large             | Body                            | Trailer  |
| Model Year         | 1995              | Description                     | CTB24001 |
| Vehicle ID         | CTB24001-0***     | Payload                         | 24,000kg |
| Gross Weight       | 27360             | Mileage                         |          |
| Engine             |                   | Transmission                    |          |
| Horse Power        |                   | Displacement                    |          |
| Fuel               |                   | Passengers                      |          |
| Vehicle inspection | Delete            | Recycling Ticket                |          |
| Body Information   |                   |                                 |          |
| Manufacturer       |                   | Cargo Size<br>(Inner) L x W x H |          |
| Special Remarks    |                   |                                 |          |

2-axle 40ft marine container chassis Maximum load 24t Front turning radius: 120cm If you are looking for a used truck, leave it to Truckland! We are happy to accept your request for a test drive and to inspect the vehicle. Please contact our staff regarding loans and leasing.