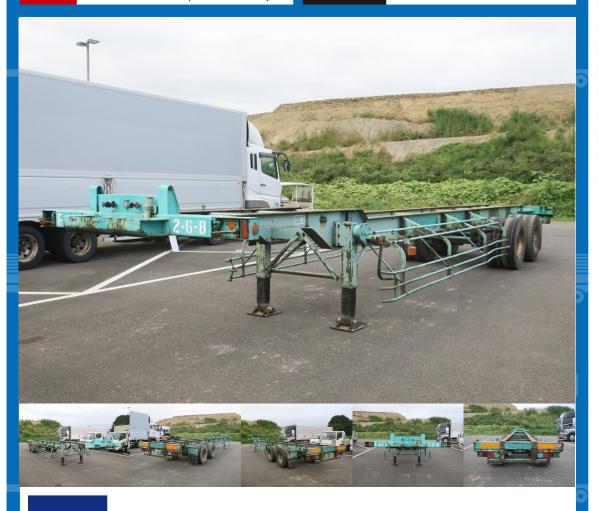

FRUEHAUF FKD240 Trailer

Location

Manufacturer

East Japan (Tochigi)

Nippon Fruehauf

Price FOB: JPY 300K (incl.VAT 330K)

Product ID

T16675

| Product Details    |              |                  |          |
|--------------------|--------------|------------------|----------|
| Brand              | FRUEHAUF     | Product Name     |          |
| Segment            | Large        | Body             | Trailer  |
| Model Year         | 1989         | Description      | FKD240   |
| Vehicle ID         | FKD240-03*** | Payload          | 24,000kg |
| Gross Weight       | 27580        | Mileage          |          |
| Engine             |              | Transmission     |          |
| Horse Power        |              | Displacement     |          |
| Fuel               |              | Passengers       |          |
| Vehicle inspection | Delete       | Recycling Ticket |          |
| Body Information   |              |                  |          |

## **Special Remarks**

Cargo Size (Inner)

L1,219cm x W294cm x H150cm

2-axle 40ft marine container chassis Maximum load 24t Front turning radius: 125cm If you are looking for a used truck, leave it to Truckland! We are happy to inspect and test drive the vehicle. Please contact our staff regarding loans and leasing.