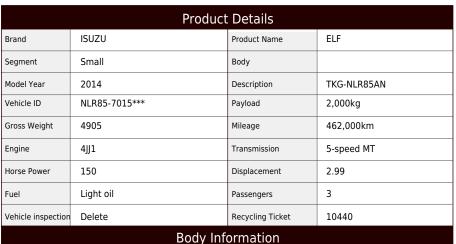

ASK Price

Product ID

AM16655

Cargo Size L444cm x W177cm x H215cm Nippon Fruehauf Manufacturer

## **Special Remarks**

[Semi-medium-sized (5t only) license compatible \*Old standard license OK] Standard long, 215cm cargo bed height, left sliding door, full low floor, 2-stage lashing rail, 150 horsepower ETC [Upper item] Manufacturer: Nippon Furuhafu Gate frame (cm): W176 x H210 Floor surface: wood, lashing rail: 2-stage, inner hook: 3 pairs If you are looking for a used truck, leave it to Truck Land! We are happy to inspect and test drive the actual vehicle. Please contact our staff regarding loans and leasing.