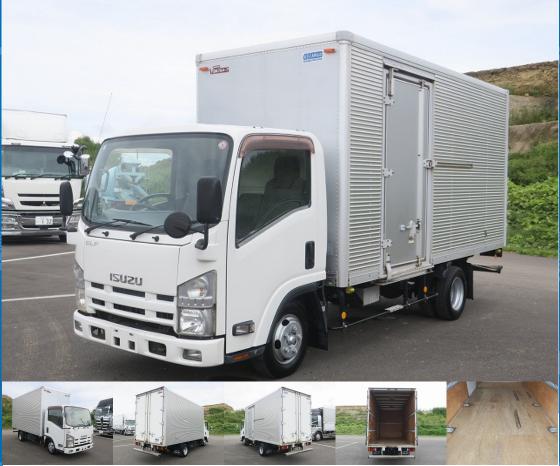

ASK Price

Product ID

AM16655

Cargo Size L444cm x W177cm x H215cm Nippon Fruehauf Manufacturer

## **Special Remarks**

[Semi-medium-sized (5t only) license compatible \*Old standard license OK] Standard long, 215cm cargo bed height, left sliding door, full low floor, 2-stage lashing rail, 150 horsepower ETC [Upper item] Manufacturer: Nippon Furuhafu Gate frame (cm): W176 x H210 Floor surface: wood, lashing rail: 2-stage, inner hook: 3 pairs If you are looking for a used truck, leave it to Truck Land! We are happy to inspect and test drive the actual vehicle. Please contact our staff regarding loans and leasing.