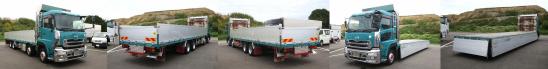

Location

East Japan (Tochigi)

FOB: JPY 2,980K (incl.VAT 3,278K) Price

Product ID

T16657

| Product Details    |             |                                            |  |           |
|--------------------|-------------|--------------------------------------------|--|-----------|
| Brand              | UD TRUCKS   | Product Name                               |  | QUON      |
| Segment            | Large       | Body                                       |  | Flat Bed  |
| Model Year         | 2012        | Description                                |  | QKG-CG5ZL |
| Vehicle ID         | CG5ZL-10*** | Payload                                    |  | 14,600kg  |
| Gross Weight       | 24950       | Mileage                                    |  | 563,000km |
| Engine             | GH11        | Transmission                               |  | Escot     |
| Horse Power        | 380         | Displacement                               |  | 10.83     |
| Fuel               | Light oil   | Passengers                                 |  | 2         |
| Vehicle inspection | Delete      | Recycling Ticket                           |  | 14260     |
| Body Information   |             |                                            |  |           |
| Manufacturer       |             | Cargo Size (lnner) L961cm x W235cm x H69cm |  |           |

## **Special Remarks**

★Approximately 560,000km on the meter★ Aluminum block, 3-way opening, 4-axle low floor, ETC, bed, back-eye camera [Upper part] Floor surface: wooden hook: 15 pairs If you are looking for a used truck, leave it to Truck Land! We are happy to inspect the actual vehicle and offer test drives. Please contact our staff for loans and leases.