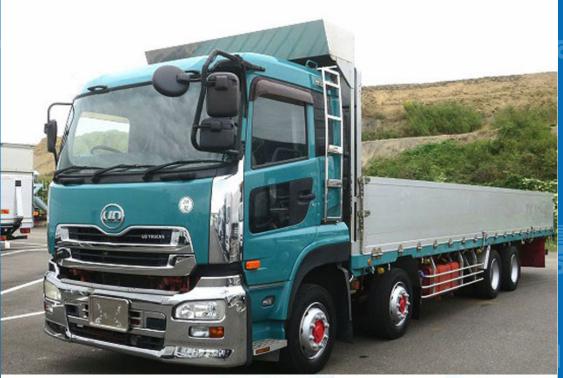

Location

East Japan (Tochigi)

FOB: JPY 2,980K (incl.VAT 3,278K) Price

Product ID

T16657

| Product Details    |             |                                            |  |           |
|--------------------|-------------|--------------------------------------------|--|-----------|
| Brand              | UD TRUCKS   | Product Name                               |  | QUON      |
| Segment            | Large       | Body                                       |  | Flat Bed  |
| Model Year         | 2012        | Description                                |  | QKG-CG5ZL |
| Vehicle ID         | CG5ZL-10*** | Payload                                    |  | 14,600kg  |
| Gross Weight       | 24950       | Mileage                                    |  | 563,000km |
| Engine             | GH11        | Transmission                               |  | Escot     |
| Horse Power        | 380         | Displacement                               |  | 10.83     |
| Fuel               | Light oil   | Passengers                                 |  | 2         |
| Vehicle inspection | Delete      | Recycling Ticket                           |  | 14260     |
| Body Information   |             |                                            |  |           |
| Manufacturer       |             | Cargo Size (lnner) L961cm x W235cm x H69cm |  |           |

## **Special Remarks**

★Approximately 560,000km on the meter★ Aluminum block, 3-way opening, 4-axle low floor, ETC, bed, back-eye camera [Upper part] Floor surface: wooden hook: 15 pairs If you are looking for a used truck, leave it to Truck Land! We are happy to inspect the actual vehicle and offer test drives. Please contact our staff for loans and leases.