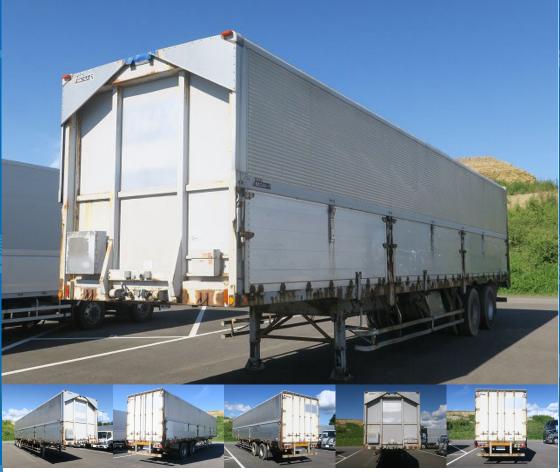

FRUEHAUF DFWTF241B Trailer

Location

Manufacturer

East Japan (Tochigi)

Nippon Fruehauf

L1,257cm x W238cm x H232cm

Price ASK

Product ID

AM16584

|           | (ABS) |
|-----------|-------|
| Equipment |       |

| Product Details    |                 |                  |           |
|--------------------|-----------------|------------------|-----------|
| Brand              | FRUEHAUF        | Product Name     |           |
| Segment            | Large           | Body             | Trailer   |
| Model Year         | 2005            | Description      | DFWTF241B |
| Vehicle ID         | DFWTF241B-72*** | Payload          | 20,400kg  |
| Gross Weight       | 27970           | Mileage          |           |
| Engine             |                 | Transmission     |           |
| Horse Power        |                 | Displacement     |           |
| Fuel               |                 | Passengers       |           |
| Vehicle inspection | Expired         | Recycling Ticket |           |
| Body Information   |                 |                  |           |

## **Special Remarks**

Cargo Size (Inner)

2-axle maximum load: 20.4t Front turning radius: 145cm Floor: wood Lashing rail: 2 stages \*5th wheel load\* 9500kg or more If you are looking for a used truck, leave it to Truck Land! We are happy to inspect the actual vehicle and offer test drives. Please contact our staff regarding loans and leasing.