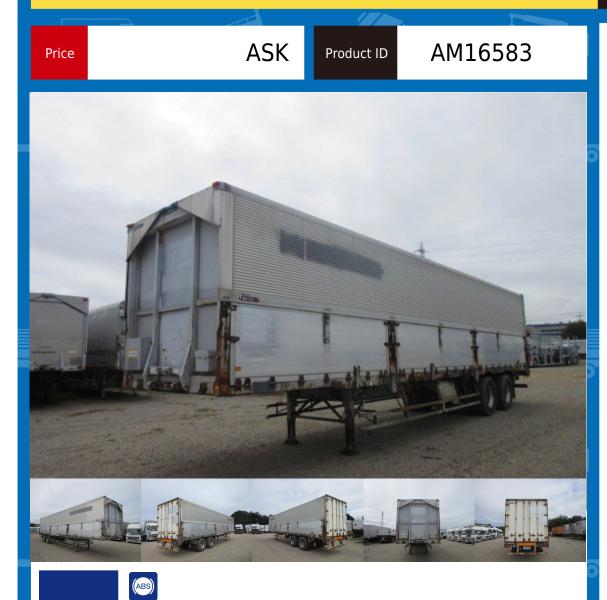

## FRUEHAUF DFWTF241B Trailer

Location East Japan (Tochigi)

| Product Details    |                    |                       |                                                  |           |
|--------------------|--------------------|-----------------------|--------------------------------------------------|-----------|
| Brand              | FRUEHAUF           | Product Name          |                                                  |           |
| Segment            | Large              | Body                  |                                                  | Trailer   |
| Model Year         | 2005               | Description           |                                                  | DFWTF241B |
| Vehicle ID         | DFWTF241B-72***    | Payload               |                                                  | 20,400kg  |
| Gross Weight       | 27970              | Mileage               |                                                  |           |
| Engine             |                    | Transmission          |                                                  |           |
| Horse Power        |                    | Displacement          |                                                  |           |
| Fuel               |                    | Passengers            |                                                  |           |
| Vehicle inspection | September 12, 2007 | Recycling Ticket      |                                                  |           |
| Body Information   |                    |                       |                                                  |           |
| Manufacturer       | Nippon Fruehauf    | Cargo Size<br>(Inner) | Cargo Size<br>(Inner) L1,256cm x W238cm x H232cm |           |
| Special Remarks    |                    |                       |                                                  |           |

2-axle maximum load: 20.4t Front turning radius: 145cm Floor: wood Lashing rail: 2 stages \*5th wheel load\* 9500kg or more If you are looking for a used truck, leave it to Truck Land! We are happy to inspect the actual vehicle and offer test drives. Please contact our staff regarding loans and leasing.