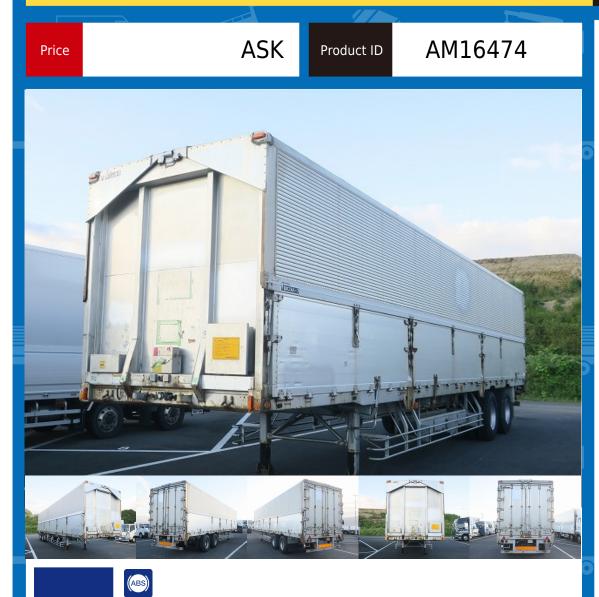

## FRUEHAUF DFWTF241B Trailer

Location East Japan (Tochigi)

| Product Details    |                  |                                                  |  |           |
|--------------------|------------------|--------------------------------------------------|--|-----------|
| Brand              | FRUEHAUF         | Product Name                                     |  |           |
| Segment            | Large            | Body                                             |  | Trailer   |
| Model Year         | 1999             | Description                                      |  | DFWTF241B |
| Vehicle ID         | DFWTF241B-70***  | Payload                                          |  | 20,000kg  |
| Gross Weight       | 27990            | Mileage                                          |  |           |
| Engine             |                  | Transmission                                     |  |           |
| Horse Power        |                  | Displacement                                     |  |           |
| Fuel               |                  | Passengers                                       |  |           |
| Vehicle inspection | November 4, 2007 | Recycling Ticket                                 |  |           |
| Body Information   |                  |                                                  |  |           |
| Manufacturer       | Nippon Fruehauf  | Cargo Size<br>(Inner) L1,239cm x W238cm x H231cm |  |           |
| Special Remarks    |                  |                                                  |  |           |

2-axle maximum load: 20t Front turning radius: 135cm Floor: wood Lashing rail: 1 stage \*5th wheel load\* 9280kg or more If you are looking for a used truck, leave it to Truck Land! We are happy to inspect the actual vehicle and offer test drives. Please contact our staff regarding loans and leasing.