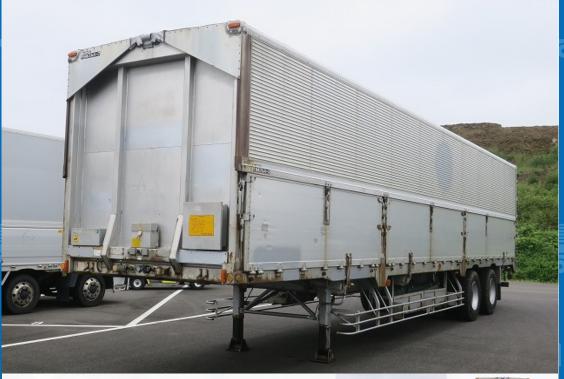

FRUEHAUF DFWTF241B Trailer

Location

Manufacturer

East Japan (Tochigi)

Nippon Fruehauf

L1,239cm x W238cm x H231cm

Price ASK

Product ID

AM16471

|           | ABS |
|-----------|-----|
| Equipment |     |

| Product Details    |                 |                  |           |
|--------------------|-----------------|------------------|-----------|
| Brand              | FRUEHAUF        | Product Name     |           |
| Segment            | Large           | Body             | Trailer   |
| Model Year         | 1999            | Description      | DFWTF241B |
| Vehicle ID         | DFWTF241B-70*** | Payload          | 20,000kg  |
| Gross Weight       | 27990           | Mileage          |           |
| Engine             |                 | Transmission     |           |
| Horse Power        |                 | Displacement     |           |
| Fuel               |                 | Passengers       |           |
| Vehicle inspection | October 6, 2007 | Recycling Ticket |           |
| Body Information   |                 |                  |           |

## **Special Remarks**

Cargo Size (Inner)

2-axle maximum load: 20t Front turning radius: 135cm Floor: wood Lashing rail: 1 stage \*5th wheel load\* 9280kg or more If you are looking for a used truck, leave it to Truck Land! We are happy to inspect the actual vehicle and offer test drives. Please contact our staff regarding loans and leasing.