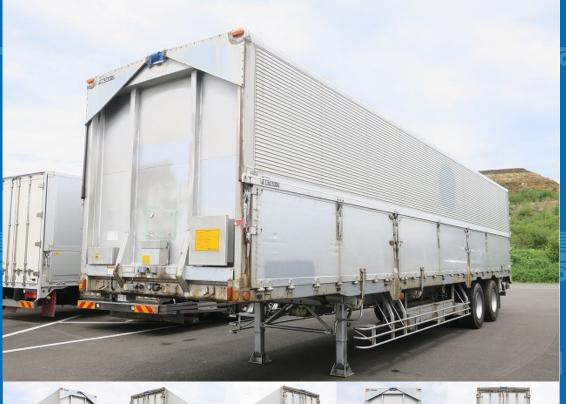

FRUEHAUF DFWTF241B Trailer

Location

Manufacturer

East Japan (Tochigi)

Nippon Fruehauf

L1,238cm x W238cm x H231cm

Price ASK

Product ID

AM16469

| _ | - USA:m |  |
|---|---------|--|
|   |         |  |
|   |         |  |

| Product Details    |                      |                  |           |  |
|--------------------|----------------------|------------------|-----------|--|
| Brand              | FRUEHAUF             | Product Name     |           |  |
| Segment            | Large                | Body             | Trailer   |  |
| Model Year         | 1999                 | Description      | DFWTF241B |  |
| Vehicle ID         | DFWTF241B-70***      | Payload          | 20,000kg  |  |
| Gross Weight       | 27990                | Mileage          |           |  |
| Engine             |                      | Transmission     |           |  |
| Horse Power        |                      | Displacement     |           |  |
| Fuel               |                      | Passengers       |           |  |
| Vehicle inspection | Reiwa 08 February 12 | Recycling Ticket |           |  |
| Body Information   |                      |                  |           |  |

## **Special Remarks**

Cargo Size (Inner)

2-axle maximum load: 20t Front turning radius: 135cm Floor: wood Lashing rail: 1 stage \*5th wheel load\* 9280kg or more If you are looking for a used truck, leave it to Truck Land! We are happy to inspect the actual vehicle and offer test drives. Please contact our staff regarding loans and leasing.