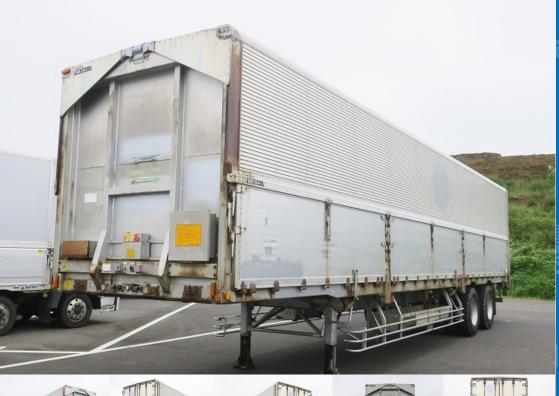

FRUEHAUF DFWTF241B Trailer

Location

Manufacturer

East Japan (Tochigi)

Nippon Fruehauf

Price

Product ID

ASK

AM16467

|  | 200 |  |
|--|-----|--|
|  |     |  |
|  |     |  |

Equipment

| Product Details    |                 |                  |           |  |  |
|--------------------|-----------------|------------------|-----------|--|--|
| Brand              | FRUEHAUF        | Product Name     |           |  |  |
| Segment            | Large           | Body             | Trailer   |  |  |
| Model Year         | 1999            | Description      | DFWTF241B |  |  |
| Vehicle ID         | DFWTF241B-70*** | Payload          | 20,000kg  |  |  |
| Gross Weight       | 27940           | Mileage          |           |  |  |
| Engine             |                 | Transmission     |           |  |  |
| Horse Power        |                 | Displacement     |           |  |  |
| Fuel               |                 | Passengers       |           |  |  |
| Vehicle inspection | Delete          | Recycling Ticket |           |  |  |
| Body Information   |                 |                  |           |  |  |

## **Special Remarks**

Cargo Size (Inner)

LxWxH

2-axle maximum load: 20t Front turning radius: 145cm Floor: wood Lashing rail: 1 level Inner hook: 2 pairs \*5th wheel load\* 9450kg or more If you are looking for a used truck, leave it to Truck Land! We are happy to inspect the actual vehicle and offer test drives. Please contact our staff for loans and leases.