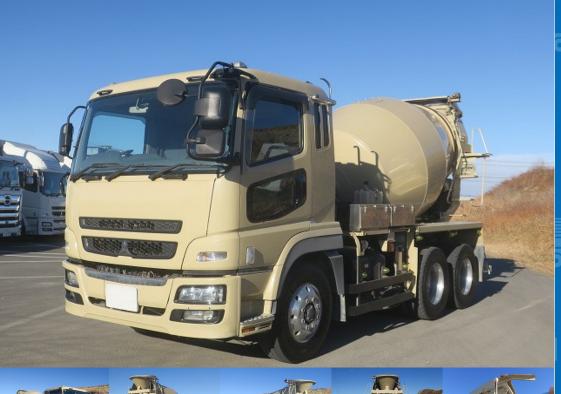

## **Special Remarks**

Shinmaywa Drum capacity 8.7m3 Electric hopper cover Aluminum wheel bed, ETC [Upper goods] Manufacturer: Shinmaywa Model: NW441-37 Drum name model: K-441 Drum capacity: 8.7m3 Maximum mixed capacity: 4.4m3, 10560kg Drum length: 3.490m Maximum drum diameter: 2.100m Installation angle: 16°C Load center of gravity: 1.280m For used trucks, leave it to Truckland! We accept inspections and test drives of actual vehicles. Please consult with our staff regarding loans and leases.