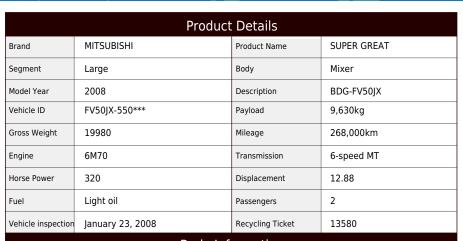

## **Body Information**

| Manufacturer | ShinMaywa Industries | Cargo Size<br>(Inner) | LxWxH |
|--------------|----------------------|-----------------------|-------|
|              |                      |                       |       |

## **Special Remarks**

Shinmaywa Drum capacity 8.7m3 Electric hopper cover Aluminum wheel bed, ETC [Upper goods] Manufacturer: Shinmaywa Model: NW441-37 Drum name model: K-441 Drum capacity: 8.7m3 Maximum mixed capacity: 4.4m3, 10560kg Drum length: 3.490m Maximum drum diameter: 2.100m Installation angle: 16°C Load center of gravity: 1.280m For used trucks, leave it to Truckland! We accept inspections and test drives of actual vehicles. Please consult with our staff regarding loans and leases.