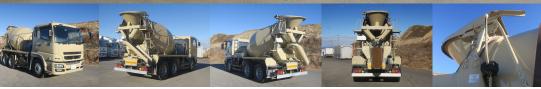

## **Special Remarks**

Shinmaywa Drum capacity 8.7m3 Electric hopper cover Aluminum wheel bed, ETC [Upper goods] Manufacturer: Shinmaywa Model: NW441-37 Drum name model: K-441 Drum capacity: 8.7m3 Maximum mixed capacity: 4.4m3, 10560kg Drum length: 3.490m Maximum drum diameter: 2.100m Installation angle: 16°C Load center of gravity: 1.280m For used trucks, leave it to Truckland! We accept inspections and test drives of actual vehicles. Please consult with our staff regarding loans and leases.