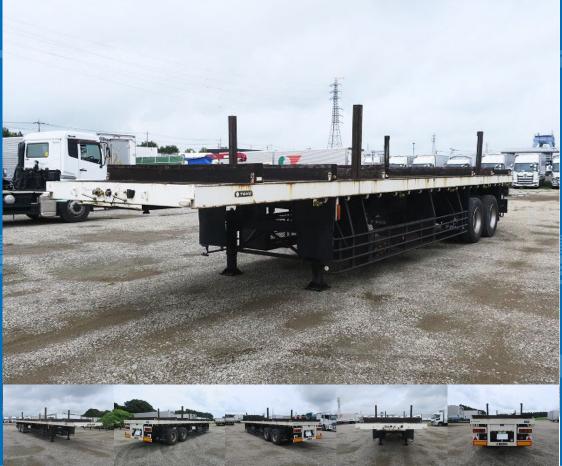

TOHO TF28H8C21 Trailer

Location

Manufacturer

Toho

East Japan (Tochigi)

Price ASK

Product ID

AM16606

## **Special Remarks**

Cargo Size (Inner)

LxWxH

12m body Maximum load 22.3t Front turning radius: 125cm Floor: Wooden Hooks: 6 pairs Stanchion holes: 6 places If you are looking for a used truck, leave it to Truckland! We are happy to inspect and test drive the vehicle. Please contact our staff regarding loans and leasing.