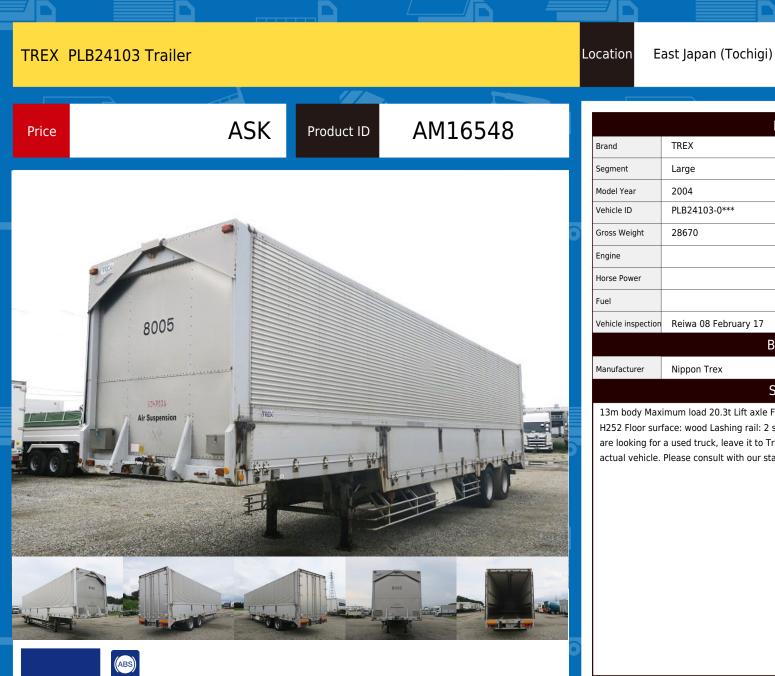

|                                                                                   |                      |                       |                            | ., |
|-----------------------------------------------------------------------------------|----------------------|-----------------------|----------------------------|----|
| ght                                                                               | 28670                | Mileage               |                            |    |
|                                                                                   |                      | Transmission          |                            |    |
| er                                                                                |                      | Displacement          |                            |    |
|                                                                                   |                      | Passengers            |                            |    |
| spection                                                                          | Reiwa 08 February 17 | Recycling Ticket      |                            |    |
| Body Information                                                                  |                      |                       |                            |    |
| irer                                                                              | Nippon Trex          | Cargo Size<br>(Inner) | L1,253cm x W239cm x H257cm |    |
| Special Remarks                                                                   |                      |                       |                            |    |
| dy Maximum load 20.3t Lift axle Front turning radius: 140cm Gate frame cm: W236 x |                      |                       |                            |    |

20,300kg

13m body Maximum load 20.3t Lift axle Front turning radius: 140cm Gate frame cm: W236 x H252 Floor surface: wood Lashing rail: 2 steps Inner hook: 17 pairs Step height: H30cm If you are looking for a used truck, leave it to Truckland! We accept inspection and test drive of the actual vehicle. Please consult with our staff regarding loans and leasing.