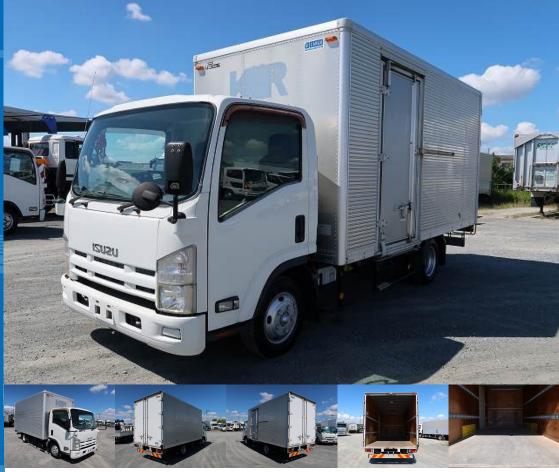

| Product Details    |               |                  |             |  |  |
|--------------------|---------------|------------------|-------------|--|--|
| Brand              | ISUZU         | Product Name     | ELF         |  |  |
| Segment            | Small         | Body             |             |  |  |
| Model Year         | 2011          | Description      | BKG-NPR85AN |  |  |
| Vehicle ID         | NPR85-7026*** | Payload          | 2,000kg     |  |  |
| Gross Weight       | 5275          | Mileage          | 257,000km   |  |  |
| Engine             | 4KK1          | Transmission     | 6-speed MT  |  |  |
| Horse Power        | 150           | Displacement     | 2.99        |  |  |
| Fuel               | Light oil     | Passengers       | 3           |  |  |
| Vehicle inspection | Delete        | Recycling Ticket | 10540       |  |  |

## **Special Remarks**

**Body Information** 

Cargo Size (Inner)

L447cm x W208cm x H214cm

mi-medium-sized license required \*Excluding 5t limited] Wide and long Left sliding door Full floor Back-eye camera [Top] Manufacturer: Nippon Full Half Gate frame cm: W207 x H210 or surface: Wood Lashing rail: 2-tier If you are looking for a used truck, leave it to Truck nd! We are accepting inspections and test drives of the actual vehicle. Please consult with staff regarding loans and leasing.