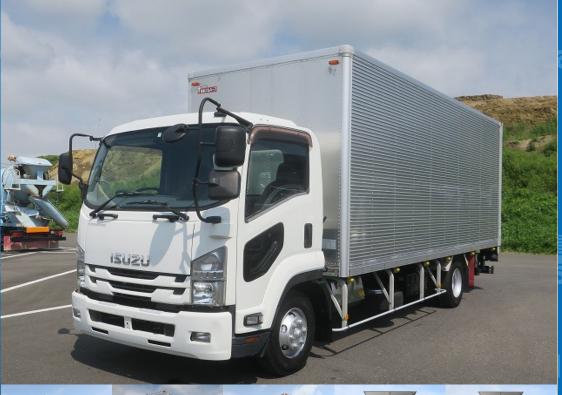

Location

East Japan (Tochigi)

ASK Price

Product ID

R16593

## **Body Information**

| Manufacturer | Nippon Fruehauf | Cargo Size<br>(Inner) | L614cm x W217cm x H227cm |
|--------------|-----------------|-----------------------|--------------------------|
|--------------|-----------------|-----------------------|--------------------------|

## **Special Remarks**

6200 standard combination gate, rear wheel air suspension, ETC, back-eye camera [top] Manufacturer: Nippon Full Half Gate frame cm: W216 x H222 Floor surface: wood lashing rail: 2 steps [PG] Dimensions cm: L158 x W219 Maximum load capacity: 1000kg If you are looking for a used truck, leave it to Truck Land! We are accepting inspections and test drives of the actual vehicle. Please consult with our staff regarding loans and leasing.