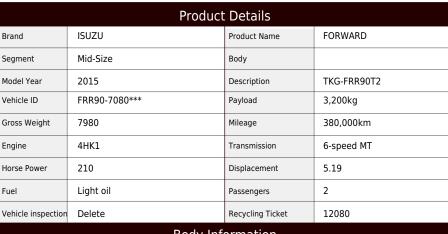

## **Body Information**

| Manufacturer | Nippon Fruehauf | Cargo Size<br>(Inner) | L614cm x W217cm x H227cm |
|--------------|-----------------|-----------------------|--------------------------|
|--------------|-----------------|-----------------------|--------------------------|