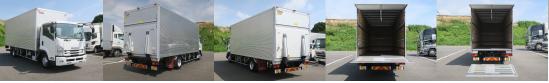

## **Body Information**

| Manufacturer | Nippon Fruehauf | Cargo Size<br>(Inner) | L614cm x W217cm x H227cm |
|--------------|-----------------|-----------------------|--------------------------|
|--------------|-----------------|-----------------------|--------------------------|

## **Special Remarks**

6200 standard combination gate, rear wheel air suspension, ETC, back-eye camera [top] Manufacturer: Nippon Full Half Gate frame cm: W216 x H222 Floor surface: wood lashing rail: 2 steps [PG] Dimensions cm: L158 x W219 Maximum load capacity: 1000kg If you are looking for a used truck, leave it to Truck Land! We are accepting inspections and test drives of the actual vehicle. Please consult with our staff regarding loans and leasing.