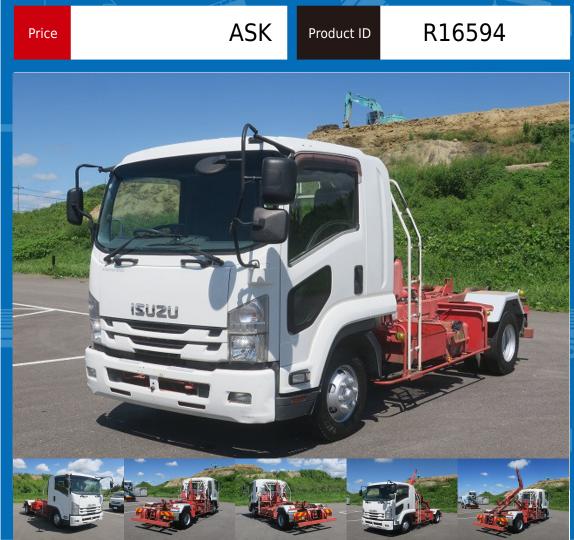

## ISUZU FORWARD TKG-FRR90S2 Arm Roll

East Japan (Tochigi) Location

ISUZU

Mid-Size

FRR90-7091\*\*\*

2016

7975

4HK1

Arm Roll

3,800kg

528,000km

6-speed MT

5.19

3 12080

TKG-FRR90S2

□ 🗇 🕘 🚳 🚳 🗳 🐼 🚳 🗳

| the second the second | Fuel                                                                                                                                                     | Light oil            | Passengers            |         | 3 |
|-----------------------|----------------------------------------------------------------------------------------------------------------------------------------------------------|----------------------|-----------------------|---------|---|
| Ser She in            | Vehicle inspection                                                                                                                                       | Reiwa 08 April 09    | Recycling Ticket      |         | 1 |
|                       |                                                                                                                                                          | Body Inf             | ormation              |         |   |
|                       | Manufacturer                                                                                                                                             | ShinMaywa Industries | Cargo Size<br>(Inner) | L x W x | Н |
|                       | Special Remarks                                                                                                                                          |                      |                       |         |   |
|                       | Shinmaywa Twin Hoist, Rear View Camera, ETC For used trucks, leave it to T accept inspections and test drives. For loans and leases, please consult with |                      |                       |         |   |