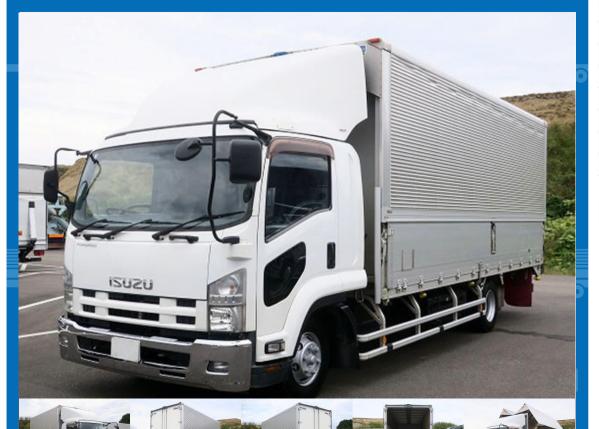

ASK Price

Product ID

R16589

| 杲 |
|---|
|---|

| Product Details    |                      |                  |                  |  |  |
|--------------------|----------------------|------------------|------------------|--|--|
| Brand              | ISUZU                | Product Name     | FORWARD          |  |  |
| Segment            | Mid-Size             | Body             | Wing(Alu/Canvas) |  |  |
| Model Year         | 2014                 | Description      | TKG-FRR90S2      |  |  |
| Vehicle ID         | FRR90-7063***        | Payload          | 3,050kg          |  |  |
| Gross Weight       | 7990                 | Mileage          | 409,000km        |  |  |
| Engine             | 4HK1                 | Transmission     | 6-speed MT       |  |  |
| Horse Power        | 210                  | Displacement     | 5.19             |  |  |
| Fuel               | Light oil            | Passengers       | 2                |  |  |
| Vehicle inspection | Reiwa 08 February 13 | Recycling Ticket | 12460            |  |  |
| Dayle Information  |                      |                  |                  |  |  |

## Body Information

| Manufacturer | Nippon Fruehauf | Cargo Size<br>(Inner) | L621cm x W236cm x H238cm |
|--------------|-----------------|-----------------------|--------------------------|
|--------------|-----------------|-----------------------|--------------------------|

## **Special Remarks**

6200 Wide [Top] Manufacturer: Nippon Furuhafu Gate frame cm: W227 x H229 Floor: Aluminum Lashing rail: 2 levels Inner hook: 5 pairs If you are looking for a used truck, leave it to Truck Land! We are accepting inspections and test drives of the actual vehicle. Please consult with our staff regarding loans and leasing.