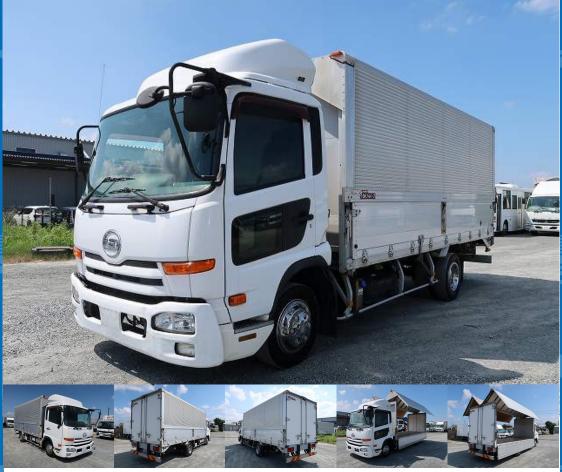

## **Body Information**

| Manufacturer | Nippon Fruehauf | Cargo Size<br>(Inner) | L520cm x W207cm x H196cm |
|--------------|-----------------|-----------------------|--------------------------|
|--------------|-----------------|-----------------------|--------------------------|

## **Special Remarks**

ETC2.0 [Upper item] Manufacturer: Nippon Furuhafu Gate frame cm: W196 x H185 Floor surface: Wood Lashing rail: 1 stage If you are looking for a used truck, leave it to Truck Land! We are happy to inspect the actual vehicle and offer test drives. Please contact our staff regarding loans and leasing.