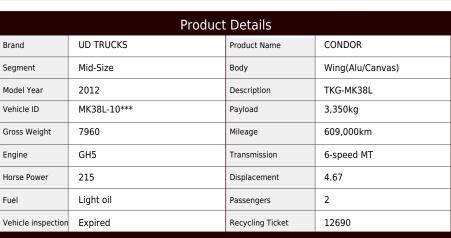

ASK Price

Product ID

AM16490

























## **Body Information**

| Manufacturer | Nippon Fruehauf | Cargo Size<br>(Inner) | L520cm x W207cm x H196cm |
|--------------|-----------------|-----------------------|--------------------------|
|--------------|-----------------|-----------------------|--------------------------|

## **Special Remarks**

ETC2.0 [Upper item] Manufacturer: Nippon Furuhafu Gate frame cm: W196 x H185 Floor surface: Wood Lashing rail: 1 stage If you are looking for a used truck, leave it to Truck Land! We are happy to inspect the actual vehicle and offer test drives. Please contact our staff regarding loans and leasing.