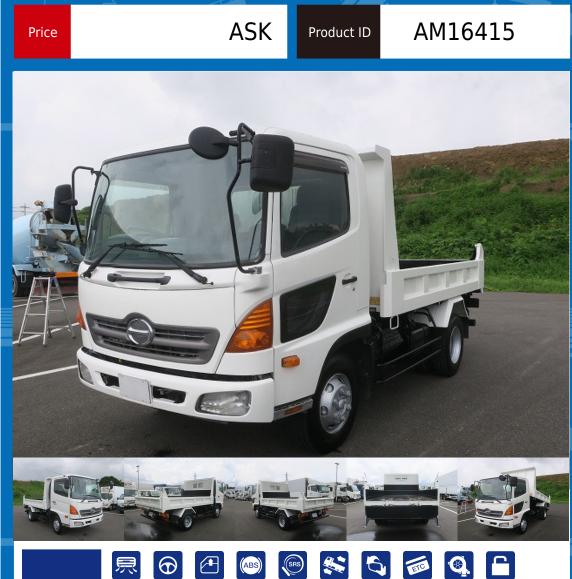

## HINO RANGER BKG-FC7JCYA Tipper

Location East Japan (Tochigi)

| 灵 | $\odot$ |  | ABS | SRS |  | G | EIC |  | 6 |
|---|---------|--|-----|-----|--|---|-----|--|---|
|---|---------|--|-----|-----|--|---|-----|--|---|

| Product Details    |                                           |              |                         |             |  |  |  |  |
|--------------------|-------------------------------------------|--------------|-------------------------|-------------|--|--|--|--|
| Brand              | HINO                                      | Product Name |                         | RANGER      |  |  |  |  |
| Segment            | Mid-Size                                  | Body         |                         | Tipper      |  |  |  |  |
| Model Year         | ear 2011                                  |              |                         | BKG-FC7JCYA |  |  |  |  |
| Vehicle ID         | ehicle ID FC7JCY-13***                    |              |                         | 3,650kg     |  |  |  |  |
| Gross Weight       | ross Weight 7975                          |              |                         | 115,000km   |  |  |  |  |
| Engine             | ie J07E                                   |              | ı                       | 6-speed MT  |  |  |  |  |
| Horse Power        | 210                                       | Displacement |                         | 6.40        |  |  |  |  |
| Fuel               | Light oil                                 |              |                         | 3           |  |  |  |  |
| Vehicle inspection | nicle inspection Expired                  |              | cket                    | 10810       |  |  |  |  |
| Body Information   |                                           |              |                         |             |  |  |  |  |
| Manufacturer       | anufacturer Far East Development Industry |              | L337cm x W205cm x H32cm |             |  |  |  |  |
| Special Remarks    |                                           |              |                         |             |  |  |  |  |

[Upper part] Manufacturer: Kyokuto Kaihatsu Kogyo Floor: Steel For used trucks, leave it to Truck Land! We accept inspections and test drives. For loans and leasing, please consult with our staff.