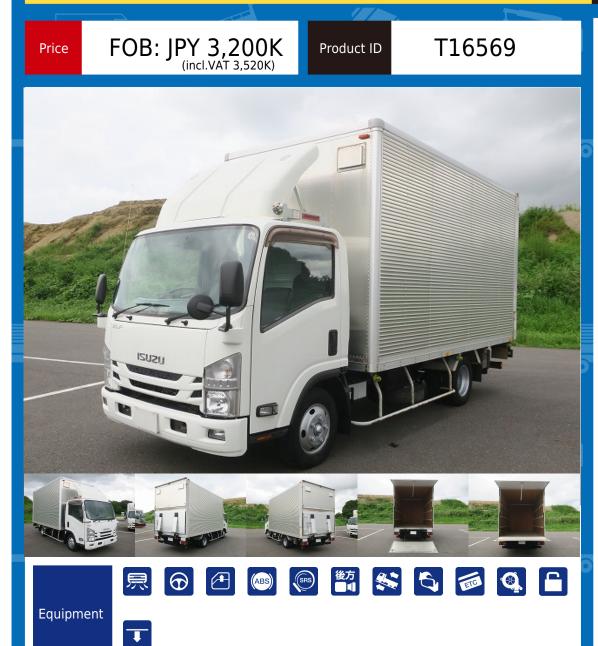

## ISUZU ELF TRG-NPR85AN

Location East Japan (Tochigi)

| Product Details    |                      |                       |                          |             |
|--------------------|----------------------|-----------------------|--------------------------|-------------|
| Brand              | ISUZU                | Product Name          |                          | ELF         |
| Segment            | Small                | Body                  |                          |             |
| Model Year         | 2015                 | Description           |                          | TRG-NPR85AN |
| Vehicle ID         | NPR85-7049***        | Payload               |                          | 2,000kg     |
| Gross Weight       | 5715                 | Mileage               |                          | 208,000km   |
| Engine             | 4JJ1                 | Transmission          |                          | 6-speed MT  |
| Horse Power        | 150                  | Displacement          |                          | 2.99        |
| Fuel               | Light oil            | Passengers            |                          | 3           |
| Vehicle inspection | Reiwa 07 February 28 | Recycling Ticket      |                          | 10440       |
| Body Information   |                      |                       |                          |             |
| Manufacturer       | Nippon Fruehauf      | Cargo Size<br>(Inner) | L445cm x W213cm x H233cm |             |
| Special Remarks    |                      |                       |                          |             |

[Semi-medium-sized license required \*Excluding 5t limited] **\***Vehicle inspection valid as of February 2025 **\*** Wide and long, cargo bed height 233cm, combination gate, full low floor, 3-stage lashing rail, 150 horsepower, back-eye camera [Upper part] Manufacturer: Nippon Full Half Gate frame cm: W209 x H230 Floor surface: wood, lashing rail: 3 stages [PG] Manufacturer: Shinmaywa If you are looking for a used truck, leave it to Truck Land! We are happy to inspect and test drive the actual vehicle. Please contact our staff regarding loans and leasing.