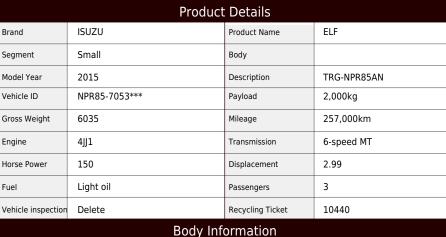

Location

East Japan (Tochigi)

FOB: JPY 3,300K (incl.VAT 3,630K) Price

Product ID

T16570

| 27 ( |  |
|------|--|

Cargo Size L502cm x W208cm x H214cm Manufacturer Nippon Fruehauf