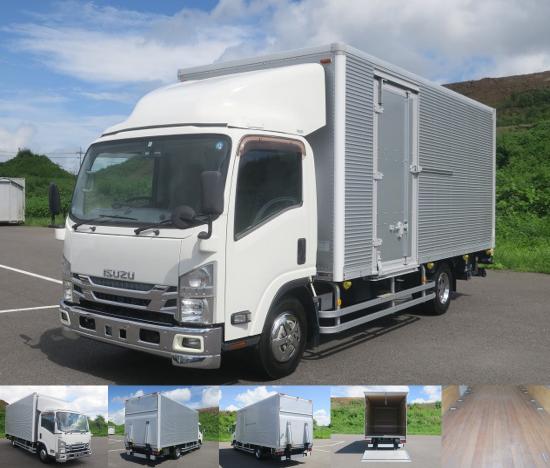

Location

East Japan (Tochigi)

FOB: JPY 3,300K (incl.VAT 3,630K) Price

Product ID

T16570

| 27 ( |  |
|------|--|

Cargo Size L502cm x W208cm x H214cm Manufacturer Nippon Fruehauf

## **Special Remarks**

[Semi-medium-sized license required \*Excluding 5t limited] Wide and long, cargo bed height 214cm, combination gate left sliding door, full low floor, lashing rail 2-stage, 150 horsepower, back-eye camera [Upper part] Manufacturer: Nippon Full Half Gate frame cm: W205 x H211 Floor surface: wood, lashing rail: 2-stage [PG] Dimensions cm: L151 x W210 Maximum load: 1000kg If you are looking for a used truck, leave it to Truck Land! We are accepting inspections and test drives of the actual vehicle. Please consult with our staff regarding loans and leasing.