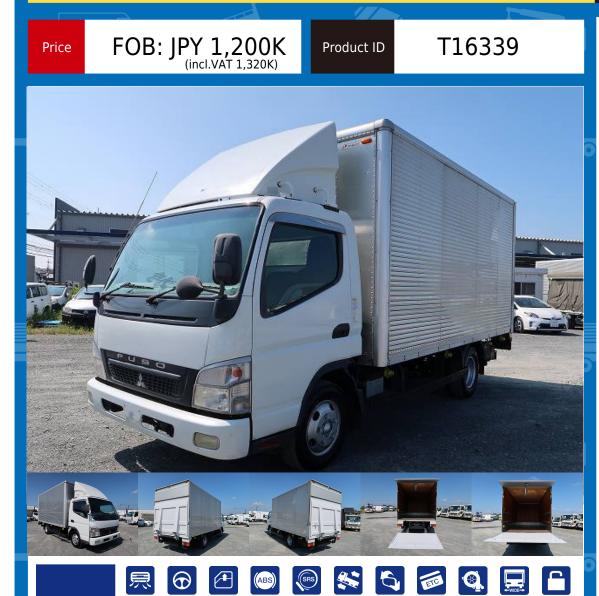

MITSUBISHI CANTER PDG-FE84DV

Location East Japan (Tochigi)

|                    |               | - To      |                                                |  |            |
|--------------------|---------------|-----------|------------------------------------------------|--|------------|
| Product Details    |               |           |                                                |  |            |
| Brand              | MITSUBISHI    |           | Product Name                                   |  | CANTER     |
| Segment            | Small         | nall Body |                                                |  |            |
| Model Year         | 2007          |           | Description                                    |  | PDG-FE84DV |
| Vehicle ID         | FE84DV-540*** |           | Payload                                        |  | 2,000kg    |
| Gross Weight       | 5735          |           | Mileage                                        |  | 400,000km  |
| Engine             | 4M50          |           | Transmission                                   |  | 5-speed MT |
| Horse Power        | 150           |           | Displacement                                   |  | 4.89       |
| Fuel               | Light oil     |           | Passengers                                     |  | 3          |
| Vehicle inspection | Delete        |           | Recycling Ticket                               |  | 8930       |
| Body Information   |               |           |                                                |  |            |
| Manufacturer       | Pubco         |           | Cargo Size<br>(Inner) L435cm x W208cm x H207cm |  |            |
| Special Remarks    |               |           |                                                |  |            |

[Semi-medium-sized license required \*Excluding 5t limited] Wide and long, cargo bed height 207cm, combination gate, 2-stage lashing rail, 150 horsepower, ETC [Upper item] Manufacturer: Pubco Gate frame cm: W207 x H205 Floor surface: wood, lashing rail: 2-stage [Combination gate] Manufacturer: Shinmaywa Dimensions cm: L125 x W200 For used trucks, leave it to Truckland! We accept inspections and test drives of actual vehicles. Please consult with our staff regarding loans and leasing.