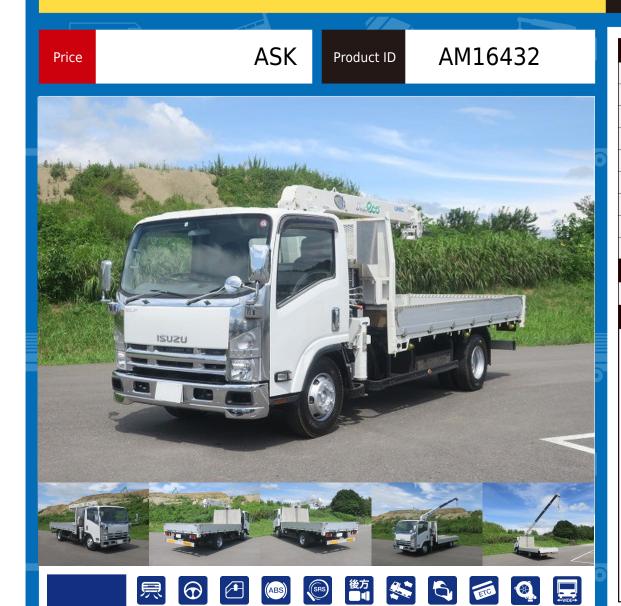

## ISUZU ELF PKG-NPR75N Crane

Location East Japan (Tochigi)

|                    | $ \longrightarrow $ | 1                     |                                               |            |
|--------------------|---------------------|-----------------------|-----------------------------------------------|------------|
| Product Details    |                     |                       |                                               |            |
| Brand              | ISUZU               | Product Name          |                                               | ELF        |
| Segment            | Small               | Body                  |                                               | Crane      |
| Model Year         | 2009                | Description           |                                               | PKG-NPR75N |
| Vehicle ID         | NPR75-7005***       | Payload               |                                               | 3,450kg    |
| Gross Weight       | 7975                | Mileage               |                                               | 436,000km  |
| Engine             | 4HK1                | Transmission          |                                               | 6-speed MT |
| Horse Power        | 155                 | Displacement          |                                               | 5.19       |
| Fuel               | Light oil           | Passengers            |                                               | 3          |
| Vehicle inspection | Expired             | Recycling Ticket      |                                               | 10540      |
| Body Information   |                     |                       |                                               |            |
| Manufacturer       |                     | Cargo Size<br>(Inner) | Cargo Size<br>(Inner) L436cm x W208cm x H31cm |            |
| Special Remarks    |                     |                       |                                               |            |

Wide and super long UNIC 4-stage 2.93t lifting Radio-controlled Hook-in ETC, back-eye camera [Upper material] Floor: Wood [Crane] Manufacturer: Furukawa UNIC Year: September 2009 Model: URU294N Arm: 4-stage Maximum lifting load: 2.93t If you are looking for a used truck, leave it to Truck Land! We are happy to inspect and test drive the vehicle. Please contact our staff for loans and leases.