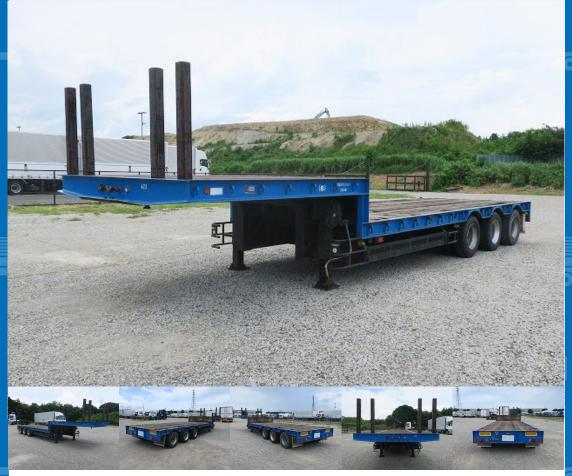

NT2920□

26,000kg

Price ASK

Product ID

AM16316

|        | (АВ |
|--------|-----|
| ipment |     |

Equ

| Engine                                                                                                                                                                                                                                                                                                                                                |         | Transmission          | 1    |   |
|-------------------------------------------------------------------------------------------------------------------------------------------------------------------------------------------------------------------------------------------------------------------------------------------------------------------------------------------------------|---------|-----------------------|------|---|
| Horse Power                                                                                                                                                                                                                                                                                                                                           |         | Displacemen           | t    |   |
| Fuel                                                                                                                                                                                                                                                                                                                                                  |         | Passengers            |      |   |
| Vehicle inspection                                                                                                                                                                                                                                                                                                                                    | Expired | Recycling Tio         | ket  |   |
| Body Information                                                                                                                                                                                                                                                                                                                                      |         |                       |      |   |
| Manufacturer                                                                                                                                                                                                                                                                                                                                          |         | Cargo Size<br>(Inner) | LxWx | Н |
| Special Remarks                                                                                                                                                                                                                                                                                                                                       |         |                       |      |   |
| 3-axle heavy equipment trailer, medium-low bed, maximum load 26t, front turning radius: 125cm, fifth wheel load: 6300kg or more, internal hooks: 4 pairs, stanchion holes: 28, for used trucks, leave it to Truckland! We are accepting inspections and test drives of the actual vehicles. Please consult with our staff regarding loans and leases. |         |                       |      |   |