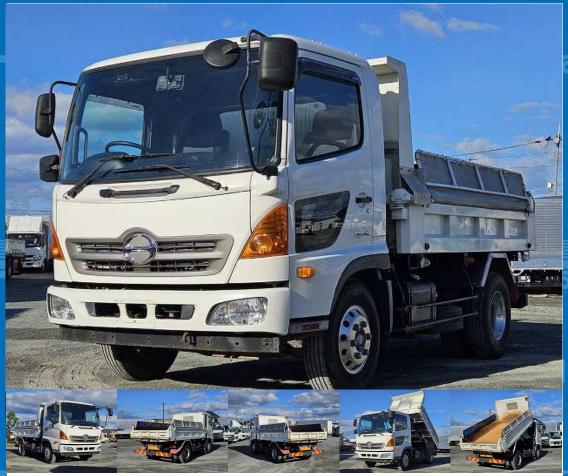

Location

East Japan (Tochigi)

Price

Product ID

**ASK** 

AM16434

| 릤 |
|---|
|---|

| Manufacturer | Far East Development Industry | Cargo Size<br>(Inner) | L338cm x W205cm x H35cm |
|--------------|-------------------------------|-----------------------|-------------------------|
|--------------|-------------------------------|-----------------------|-------------------------|

## **Special Remarks**

Kyokuto-made electric cobo lane with aluminum wheels and rear-eye camera [Top quality] Manufacturer: Kyokuto Kaihatsu Kogyo Floor: Steel If you are looking for a used truck with an electric cobo lane, leave it to Truck Land! We are happy to inspect and test drive the vehicle. Please contact our staff regarding loans and leasing.