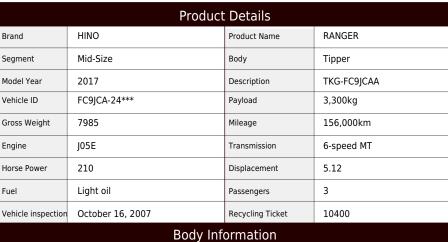

Location

East Japan (Tochigi)

Price

Product ID

**ASK** 

AM16434

| 릤 |
|---|
|---|

| Manufacturer | Far East Development Industry | Cargo Size<br>(Inner) | L338cm x W205cm x H35cm |
|--------------|-------------------------------|-----------------------|-------------------------|
|--------------|-------------------------------|-----------------------|-------------------------|