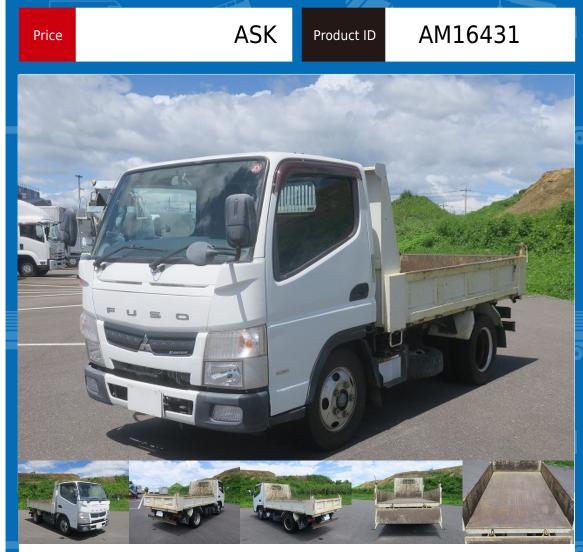

## MITSUBISHI CANTER TKG-FBA60 Tipper

Location East Japan (Tochigi)

| 狊 | $\odot$ |  | (ABS) | SRS | G | EIC |  | 6 | <b>\$</b> |
|---|---------|--|-------|-----|---|-----|--|---|-----------|
|---|---------|--|-------|-----|---|-----|--|---|-----------|

| Product Details    |                                         |              |                         |            |  |  |  |  |
|--------------------|-----------------------------------------|--------------|-------------------------|------------|--|--|--|--|
| Brand              | MITSUBISHI                              | Product Name |                         | CANTER     |  |  |  |  |
| Segment            | Small                                   | Body         |                         | Tipper     |  |  |  |  |
| Model Year         | lodel Year 2016                         |              |                         | TKG-FBA60  |  |  |  |  |
| Vehicle ID         | Pehicle ID FBA60-543***                 |              |                         | 3,000kg    |  |  |  |  |
| Gross Weight 5965  |                                         | Mileage      |                         | 160,000km  |  |  |  |  |
| Engine             | 4P10                                    |              | ı                       | 5-speed MT |  |  |  |  |
| Horse Power        | 150                                     | Displacement |                         | 2.99       |  |  |  |  |
| Fuel               | Light oil                               | Passengers   |                         | 3          |  |  |  |  |
| Vehicle inspection | ehicle inspection Expired               |              | cket                    | 8830       |  |  |  |  |
| Body Information   |                                         |              |                         |            |  |  |  |  |
| Manufacturer       | ufacturer Far East Development Industry |              | L304cm x W158cm x H36cm |            |  |  |  |  |
| Special Remarks    |                                         |              |                         |            |  |  |  |  |

[Semi-medium-sized license required \*Excluding 5t limited] Kyokuto-made 150 horsepower ETC [Upper part] Manufacturer: Kyokuto Kaihatsu Kogyo Floor: Steel If you are looking for a used truck, leave it to Truck Land! We are happy to inspect the actual vehicle and provide a test drive. Please contact our staff regarding loans and leasing.