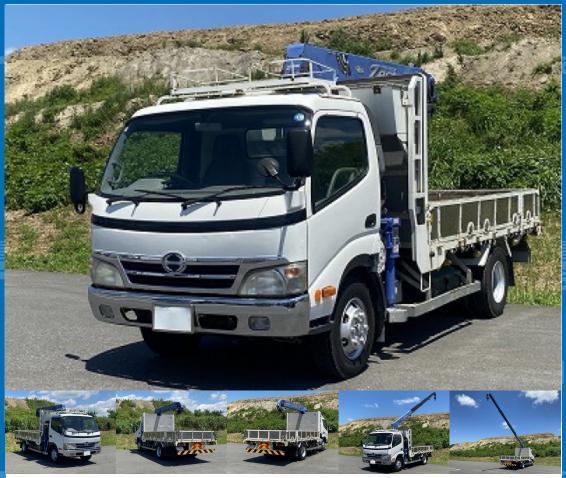

Location

East Japan (Tochigi)

Price

Product ID

**ASK** 

AM16430

## **Body Information**

| Manufacturer Cargo Size L380cm x W199cm x H | Manufacturer |
|---------------------------------------------|--------------|
|---------------------------------------------|--------------|

## **Special Remarks**

[Semi-medium-sized license required \*Excluding 5t limited] Loading capacity 3.2t Tadano 4-stage boom 2.93t lifting ETC [Upper load] Floor: Wood [Crane] Manufacturer: Tadano Model: ZE294HRU Arm: 4 stages Maximum lifting load: 2.93t If you are looking for a used truck with radio control, leave it to Truck Land! We are accepting inspections and test drives of the actual vehicle. Please consult with our staff regarding loans and leasing.