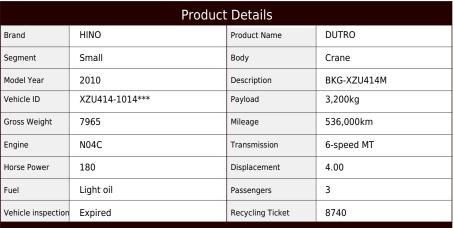

## **Body Information**

| Manufacturer Cargo Size L380cm x W199cm x H | Manufacturer |
|---------------------------------------------|--------------|
|---------------------------------------------|--------------|

## **Special Remarks**

[Semi-medium-sized license required \*Excluding 5t limited] Loading capacity 3.2t Tadano 4-stage boom 2.93t lifting ETC [Upper load] Floor: Wood [Crane] Manufacturer: Tadano Model: ZE294HRU Arm: 4 stages Maximum lifting load: 2.93t If you are looking for a used truck with radio control, leave it to Truck Land! We are accepting inspections and test drives of the actual vehicle. Please consult with our staff regarding loans and leasing.