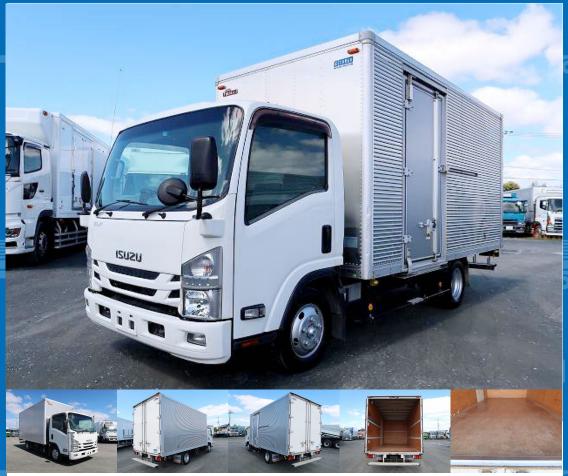

## **Body Information**

| Manufacturer | Nippon Fruehauf | Cargo Size<br>(Inner) | L447cm x W208cm x H215cm |
|--------------|-----------------|-----------------------|--------------------------|
|--------------|-----------------|-----------------------|--------------------------|

## **Special Remarks**

[Semi-medium-sized license required \*Excluding 5t limited] Wide and long, 215cm high loading platform, left sliding door, full low floor, 2-stage lashing rail, 150 horsepower, ETC, back-eye camera [Upper item] Manufacturer: Nippon Full Half Gate frame (cm): W207 x H210 Floor: wood, lashing rail: 2-stage Leave it to Truck Land for used trucks! We accept inspections and test drives. Please consult with our staff regarding loans and leases.