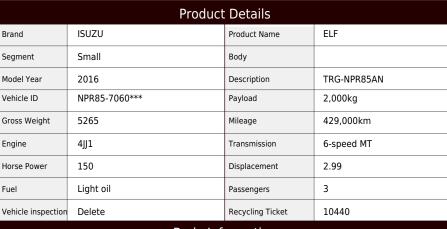

## **Body Information**

| Manufacturer | Nippon Fruehauf | Cargo Size<br>(Inner) | L447cm x W208cm x H215cm |
|--------------|-----------------|-----------------------|--------------------------|
|--------------|-----------------|-----------------------|--------------------------|

## **Special Remarks**

[Semi-medium-sized license required \*Excluding 5t limited] Wide and long, 215cm high loading platform, left sliding door, full low floor, 2-stage lashing rail, 150 horsepower, ETC, back-eye camera [Upper item] Manufacturer: Nippon Full Half Gate frame (cm): W207 x H210 Floor: wood, lashing rail: 2-stage Leave it to Truck Land for used trucks! We accept inspections and test drives. Please consult with our staff regarding loans and leases.