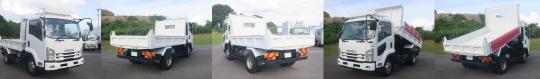

## **Body Information**

| Manufacturer | ShinMaywa Industries | Cargo Size<br>(Inner) | L340cm x W206cm x H35cm |
|--------------|----------------------|-----------------------|-------------------------|
|--------------|----------------------|-----------------------|-------------------------|

## **Special Remarks**

Shinmaywa Electric Cobo Lane [Upper] Manufacturer: Shinmaywa Floor: Steel If you are looking for a used truck with an electric cobo lane, leave it to Truck Land! We accept inspections and test drives of the actual vehicle. Please consult with our staff regarding loans and leasing.