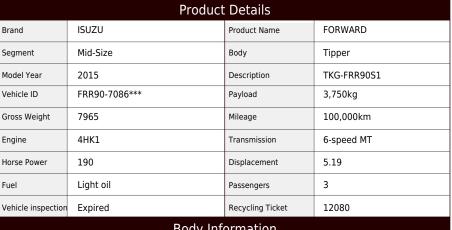

Location

East Japan (Tochigi)

Price

Product ID

**ASK** 

AM16407

## **Body Information**

| Manufacturer | ShinMaywa Industries | Cargo Size<br>(Inner) | L340cm x W206cm x H35cm |
|--------------|----------------------|-----------------------|-------------------------|
|--------------|----------------------|-----------------------|-------------------------|