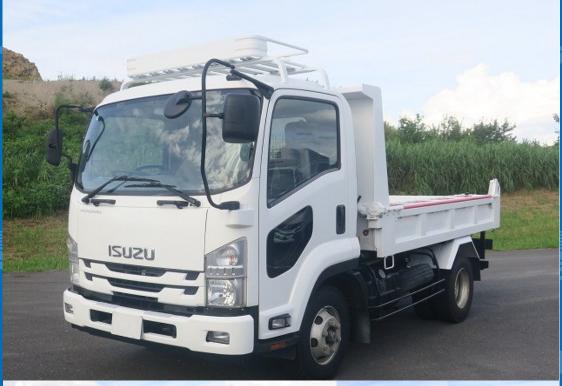

Location

East Japan (Tochigi)

Price

Product ID

**ASK** 

AM16407

## **Body Information**

| Manufacturer | ShinMaywa Industries | Cargo Size<br>(Inner) | L340cm x W206cm x H35cm |
|--------------|----------------------|-----------------------|-------------------------|
|--------------|----------------------|-----------------------|-------------------------|

## **Special Remarks**

Shinmaywa Electric Cobo Lane [Upper] Manufacturer: Shinmaywa Floor: Steel If you are looking for a used truck with an electric cobo lane, leave it to Truck Land! We accept inspections and test drives of the actual vehicle. Please consult with our staff regarding loans and leasing.