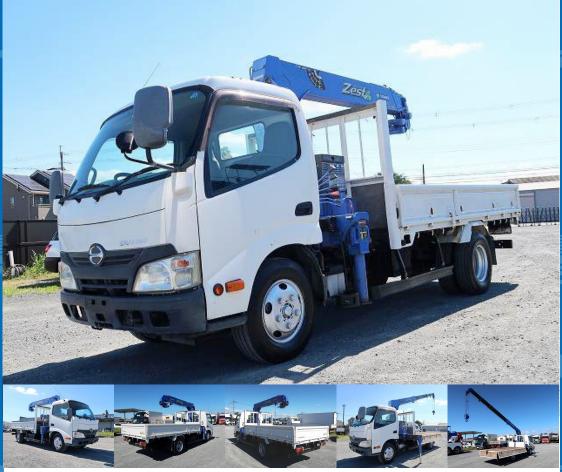

Location

West Japan (Kyoto)

Toyo Body

Manufacturer

ASK Price

Product ID

AM16379

| Product Details    |                |                  |             |
|--------------------|----------------|------------------|-------------|
| Brand              | HINO           | Product Name     | DUTRO       |
| Segment            | Small          | Body             | Crane       |
| Model Year         | 2012           | Description      | SKG-XZU650M |
| Vehicle ID         | XZU650-0001*** | Payload          | 3,000kg     |
| Gross Weight       | 6815           | Mileage          | 105,000km   |
| Engine             | N04C           | Transmission     | 5-speed MT  |
| Horse Power        | 136            | Displacement     | 4.00        |
| Fuel               | Light oil      | Passengers       | 3           |
| Vehicle inspection | Delete         | Recycling Ticket | 9820        |
| Body Information   |                |                  |             |

## **Special Remarks**

Cargo Size (Inner)

L351cm x W177cm x H38cm

[Semi-medium-sized license required \*Excluding 5t limited] Tadano 4-stage boom, 2.63t lifting, hook-in, radio-controlled ETC [Upper part] Manufacturer: Toyo Body Floor: Wood [Crane] Manufacturer: Tadano Model: TM-ZE264HR Arm: 4 stages Maximum lifting load: 2.63t lf you are looking for a used truck, leave it to Truckland! We are happy to inspect and test drive the vehicle. Please contact our staff regarding loans and leasing.