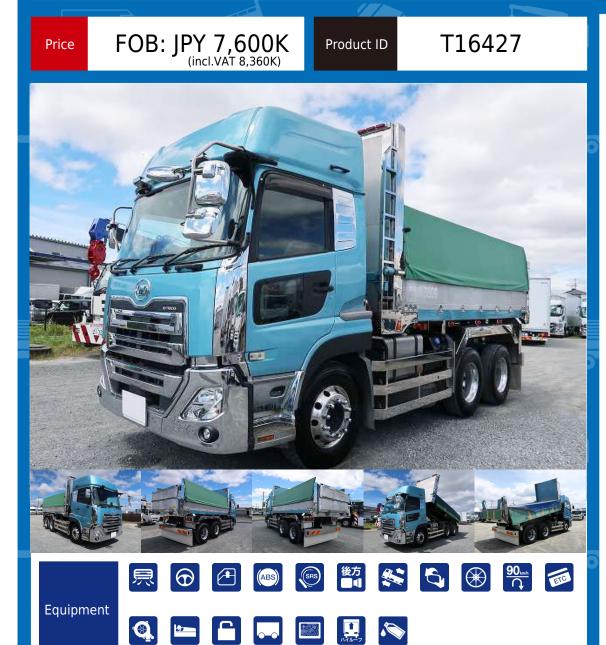

## UD TRUCKS QUON 2PG-CW5AL Tipper

Location West Japan (Kyoto)

|                    | Pro               | duct Details          |                                               |            |
|--------------------|-------------------|-----------------------|-----------------------------------------------|------------|
| Brand              | UD TRUCKS         | Product Nam           | ie                                            | QUON       |
| Segment            | Large             | Body                  |                                               | Tipper     |
| Model Year         | 2019              | Description           |                                               | 2PG-CW5AL  |
| Vehicle ID         | JNCMBP0D3KU037*** | Payload               |                                               | 8,200kg    |
| Gross Weight       | 19970             | Mileage               |                                               | 473,000km  |
| Engine             | GH11              | Transmission          | ı                                             | 6-speed MT |
| Horse Power        | 420               | Displacemer           | nt                                            | 10.83      |
| Fuel               | Light oil         | Passengers            |                                               | 2          |
| Vehicle inspection | Reiwa 07 June 06  | Recycling Tie         | cket                                          | 14260      |
|                    | Body              | y Informatior         | ı                                             |            |
| Manufacturer       |                   | Cargo Size<br>(Inner) | Cargo Size<br>(Inner) L509cm x W219cm x H48cm |            |
|                    | Sne               | cial Remarks          |                                               |            |

★Actual mileage on the meter is about 470,000 km/MOT valid until June 2015★ Custom Shinmaywa 5100 body 2 diff Retarder 420 horsepower Aluminum wheels [Top quality] Floor: Stainless steel Electric cobo lane If you are looking for a used truck, leave it to Truckland! We are happy to inspect the vehicle and offer test drives. Please contact our staff for loans and leases.