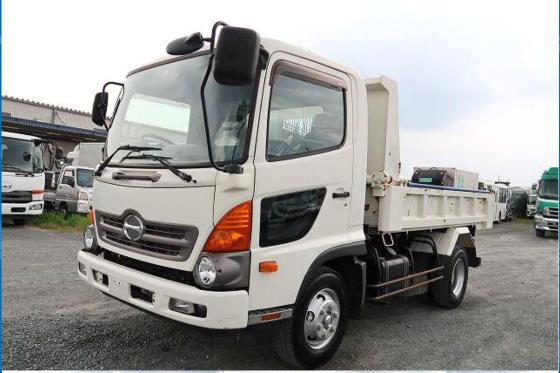

| Product Details    |              |                  |             |
|--------------------|--------------|------------------|-------------|
| Brand              | HINO         | Product Name     | RANGER      |
| Segment            | Mid-Size     | Body             | Tipper      |
| Model Year         | 2017         | Description      | SDG-FC9JCAP |
| Vehicle ID         | FC9JCA-27*** | Payload          | 3,550kg     |
| Gross Weight       | 7985         | Mileage          | 53,000km    |
| Engine             | J05E         | Transmission     | AT          |
| Horse Power        | 190          | Displacement     | 5.12        |
| Fuel               | Light oil    | Passengers       | 3           |
| Vehicle inspection | Delete       | Recycling Ticket | 10400       |
| Body Information   |              |                  |             |

## **Special Remarks**

Cargo Size (Inner)

L314cm x W200cm x H37cm

Shinmaywa L-gate electric cobo lane [upper part] Manufacturer: Shinmaywa Floor: Steel If you are looking for a used truck with an electric cobo lane, leave it to Truck Land! We accept inspections and test drives of the actual vehicle. Please consult with our staff regarding loans and leasing.