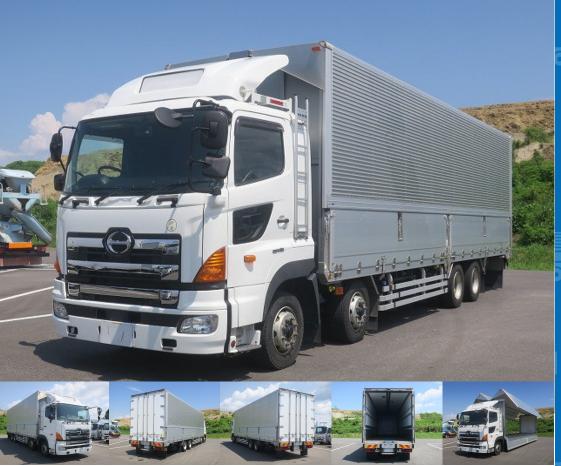

FOB: JPY 3,700K (incl.VAT 4,070K) Price

Product ID

T16398

| Product Details    |                  |                  |                  |  |
|--------------------|------------------|------------------|------------------|--|
| Brand              | HINO             | Product Name     | PROFIA           |  |
| Segment            | Large            | Body             | Wing(Alu/Canvas) |  |
| Model Year         | 2016             | Description      | QPG-FW1EXEG      |  |
| Vehicle ID         | FW1EXE-16***     | Payload          | 13,100kg         |  |
| Gross Weight       | 24970            | Mileage          | 667,000km        |  |
| Engine             | E13C             | Transmission     | 7-speed MT       |  |
| Horse Power        | 380              | Displacement     | 12.90            |  |
| Fuel               | Light oil        | Passengers       | 2                |  |
| Vehicle inspection | October 11, 2006 | Recycling Ticket | 12870            |  |

## **Body Information**

| Manufacturer | Nippon Trex | Cargo Size<br>(Inner) | L956cm x W241cm x H260cm |
|--------------|-------------|-----------------------|--------------------------|
|--------------|-------------|-----------------------|--------------------------|

## **Special Remarks**

★Actual mileage of about 670,000km/MOT valid until October 2014★ 4-axle low bed, rear air suspension, retarder bed, ETC, back-eye camera [Upper part] Manufacturer: Nippon Trex Gate frame (cm): W237 x H252 Lashing rail: 2-stage center roller specification If you are looking for a used truck, leave it to Truck Land! We are happy to inspect and test drive the vehicle. Please contact our staff regarding loans and leasing.