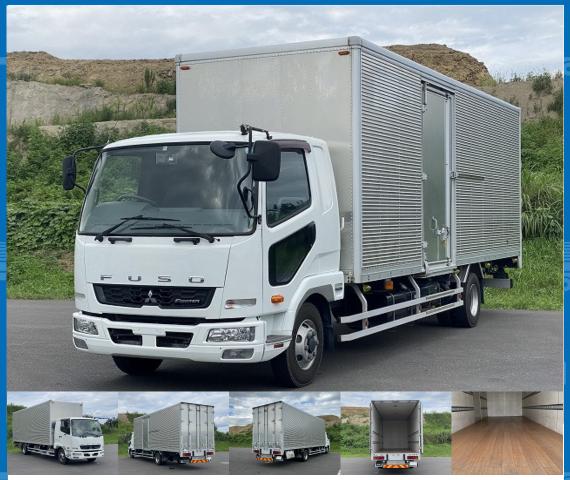

## **Special Remarks**

7300 standard, left sliding door, 240 horsepower, bed, back-eye camera [Upper item] Manufacturer: Nippon Furuhafu Gate frame cm: W215 x H236 Floor surface: wood Lashing rail: 2-tier If you are looking for a used truck, leave it to Truck Land! We are accepting inspections and test drives of the actual vehicle. Please consult with our staff regarding loans and leasing.