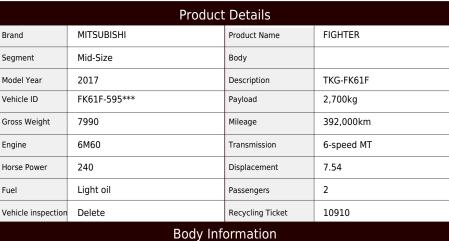

**ASK** Price

Product ID

AM16368

| Manufacturer | Nippon Fruehauf | Cargo Size<br>(Inner) | L961cm x W231cm x H355cm |
|--------------|-----------------|-----------------------|--------------------------|
|--------------|-----------------|-----------------------|--------------------------|