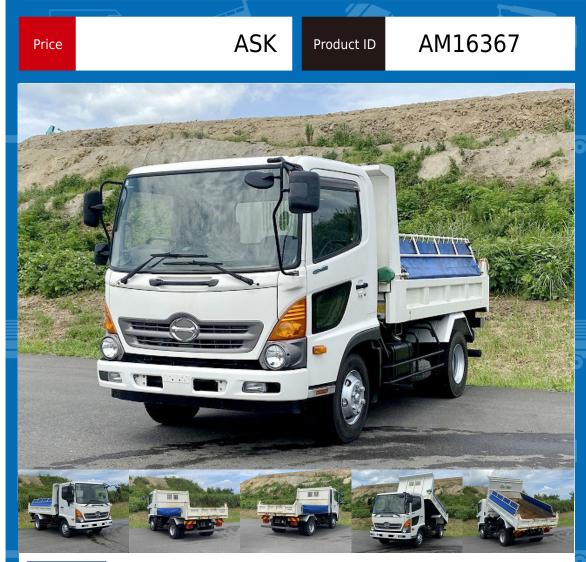

## HINO PROFIA SDG-FC9JCAP Tipper

Location East Japan (Tochigi)

| 狊 | $\odot$ |  | (ABS) | <b>SRS</b> |  | <b>Q</b> . | E |
|---|---------|--|-------|------------|--|------------|---|
|---|---------|--|-------|------------|--|------------|---|

| Product Details    |                               |                  |                         |             |  |  |  |  |
|--------------------|-------------------------------|------------------|-------------------------|-------------|--|--|--|--|
| Brand              | HINO                          | Product Name     |                         | PROFIA      |  |  |  |  |
| Segment            | Mid-Size                      | Body             |                         | Tipper      |  |  |  |  |
| Model Year         | 2015                          | Description      |                         | SDG-FC9JCAP |  |  |  |  |
| Vehicle ID         | FC9JCA-21***                  | Payload          |                         | 3,450kg     |  |  |  |  |
| Gross Weight       | 7965                          | Mileage          |                         | 44,000km    |  |  |  |  |
| Engine             | J05E                          | Transmission     |                         | AT          |  |  |  |  |
| Horse Power        | 190                           | Displacement     |                         | 5.12        |  |  |  |  |
| Fuel               | Light oil                     | Passengers       |                         | 2           |  |  |  |  |
| Vehicle inspection | Delete                        | Recycling Ticket |                         | 10400       |  |  |  |  |
| Body Information   |                               |                  |                         |             |  |  |  |  |
| Manufacturer       | Far East Development Industry |                  | L340cm x W206cm x H34cm |             |  |  |  |  |
| Special Remarks    |                               |                  |                         |             |  |  |  |  |

e: D

Kyokuto Electric Cobo Lane [Top] Manufacturer: Kyokuto Kaihatsu Kogyo Year: 2015 Floor: Iron If you are looking for a used truck with an electric cobo lane, leave it to Truck Land! We are happy to inspect the vehicle and offer test drives. Please contact our staff regarding loans and leasing.