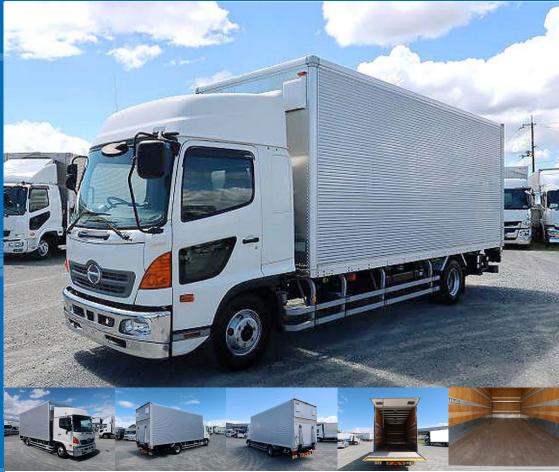

## **Body Information**

Cargo Size L614cm x W214cm x H241cm Nippon Fruehauf Manufacturer

## **Special Remarks**

6200 Standard Combination Gate High roof interior height 241cm Bed, back-eye camera, navigation [Upper item] Manufacturer: Nippon Furuhafu Gate frame cm: W213 x H237 Floor surface: wood Lashing rail: 2 steps [Combination Gate] Dimensions cm: L134 x W199 Maximum load: 1000kg If you are looking for a used truck, leave it to Truck Land! We are accepting inspections and test drives of the actual vehicle. Please consult with our staff regarding loans and leasing.