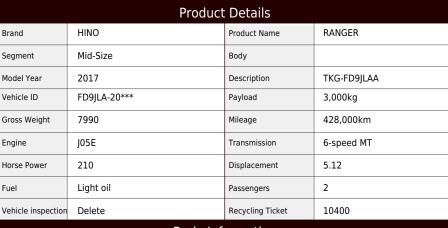

ASK Price

Product ID

R16387



| Ę | ∌ |
|---|---|



























## **Body Information**

Cargo Size L614cm x W214cm x H241cm Nippon Fruehauf Manufacturer

## **Special Remarks**

6200 Standard Combination Gate High roof interior height 241cm Bed, back-eye camera, navigation [Upper item] Manufacturer: Nippon Furuhafu Gate frame cm: W213 x H237 Floor surface: wood Lashing rail: 2 steps [Combination Gate] Dimensions cm: L134 x W199 Maximum load: 1000kg If you are looking for a used truck, leave it to Truck Land! We are accepting inspections and test drives of the actual vehicle. Please consult with our staff regarding loans and leasing.