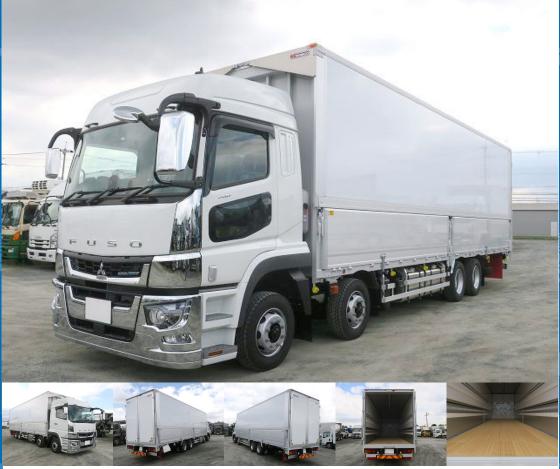

**ASK** 

Location

West Japan (Kyoto)

Price

Product ID

T16197

| Manufacturer | Pubco | Cargo Size<br>(Inner) | L959cm x W237cm x H265cm |
|--------------|-------|-----------------------|--------------------------|
|--------------|-------|-----------------------|--------------------------|

## **Special Remarks**

□4-axle low floor High roof 394 horsepower Bed, back-eye camera [Upper item] Manufacturer: PUBCO Gate frame (cm): W234 x H255 Floor surface: Wood Lashing rail: 2 levels Inner hook: 9 pairs If you are looking for a used truck, leave it to Truck Land! We are accepting inspections and test drives of the actual vehicle. Please consult with our staff regarding loans and leasing.