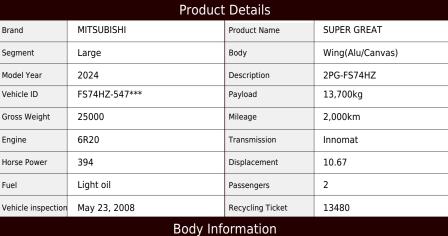

**ASK** 

Location

West Japan (Kyoto)

Price

Product ID

T16197

| Manufacturer | Pubco | Cargo Size<br>(Inner) | L959cm x W237cm x H265cm |
|--------------|-------|-----------------------|--------------------------|
|--------------|-------|-----------------------|--------------------------|

## **Special Remarks**

□4-axle low floor High roof 394 horsepower Bed, back-eye camera [Upper item] Manufacturer: PUBCO Gate frame (cm): W234 x H255 Floor surface: Wood Lashing rail: 2 levels Inner hook: 9 pairs If you are looking for a used truck, leave it to Truck Land! We are accepting inspections and test drives of the actual vehicle. Please consult with our staff regarding loans and leasing.