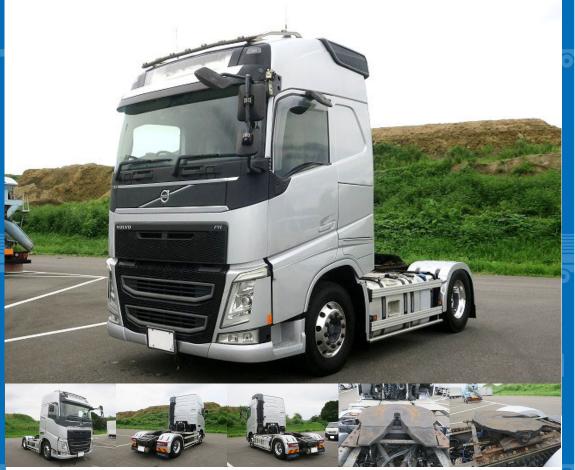

## **Special Remarks**

Fifth wheel load: 11.4t 520 horsepower High roof All-wheel air suspension Aluminum wheel bed, rear side camera, TV \*The fifth wheel load range is 11,400kg to 10,300kg, and the towing weight range is 37,950kg to 37,670kg depending on the amount of movement of the joint (0 to 300mm). If you are looking for a used truck, leave it to Truckland! We are accepting inspections and test drives of the actual vehicle. Please consult with our staff regarding loans and leases.