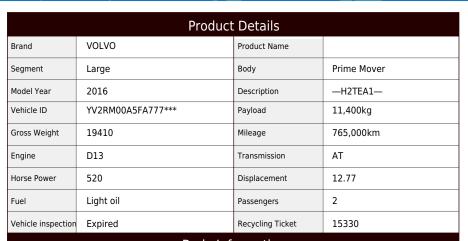

FOB: JPY 5,800K (incl.VAT 6,380K) Price

Product ID

T16151

## **Body Information**

Cargo Size LxWxH Manufacturer

## **Special Remarks**

Fifth wheel load: 11.4t 520 horsepower High roof All-wheel air suspension Aluminum wheel bed, rear side camera, TV \*The fifth wheel load range is 11,400kg to 10,300kg, and the towing weight range is 37,950kg to 37,670kg depending on the amount of movement of the joint (0 to 300mm). If you are looking for a used truck, leave it to Truckland! We are accepting inspections and test drives of the actual vehicle. Please consult with our staff regarding loans and leases.