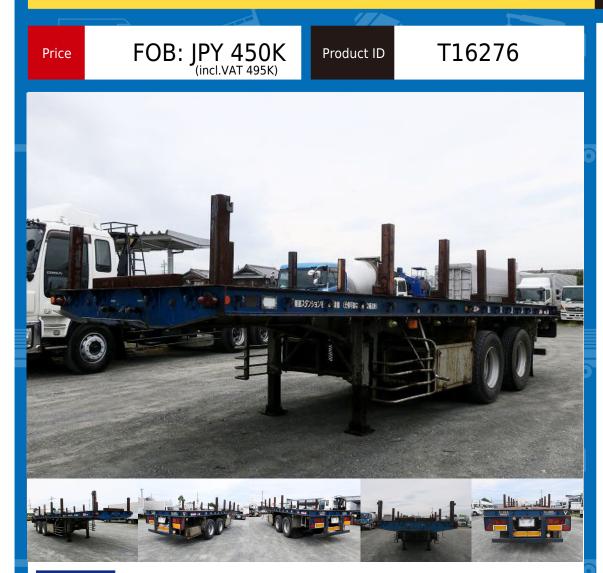

Location East Japan (Tochigi)

| Product Details    |                 |                                 |          |
|--------------------|-----------------|---------------------------------|----------|
| Brand              | YUSOKI          | Product Name                    |          |
| Segment            | Large           | Body                            | Trailer  |
| Model Year         | 1993            | Description                     | YFR3012C |
| Vehicle ID         | [[61]32203***   | Payload                         | 15,400kg |
| Gross Weight       | 21970           | Mileage                         |          |
| Engine             |                 | Transmission                    |          |
| Horse Power        |                 | Displacement                    |          |
| Fuel               |                 | Passengers                      |          |
| Vehicle inspection | January 5, 2008 | Recycling Ticket                |          |
| Body Information   |                 |                                 |          |
| Manufacturer       | Yusoki          | Cargo Size<br>(Inner) L x W x H |          |
| Special Remarks    |                 |                                 |          |

:30

★Inspection valid until January 2016★ \*Fifth wheel load\* 5630kg or more, 2-axle maximum load 15.4t Single pull front turning radius: 132cm \*Loading can be increased by individual application. For used trucks, leave it to Truck Land! We accept inspections and test drives of actual vehicles. Please consult with our staff regarding loans and leases.