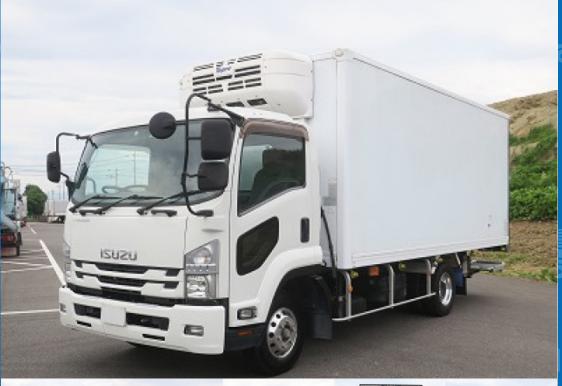

Manufacturer

Topre

L535cm x W234cm x H206cm

ASK Price

Product ID

R16312

## Cargo Size **Special Remarks**

Wide storage PG, made by Topre, -5 degree setting, aluminum wheel, back eye camera [Top item] Manufacturer: Topre, Gate frame cm: W234 x H203, Floor surface: Aluminum checkered plate, Lashing rail: 2 levels [Freezer] Manufacturer: Topre, Set temperature: -5 degrees \*As this is a leased/rental vehicle, the meter count may increase. \*The image is from before the vehicle was rented. For used trucks, leave it to Truck Land! We accept inspections and test drives of the actual vehicle. Please consult with our staff regarding loans and leasing.