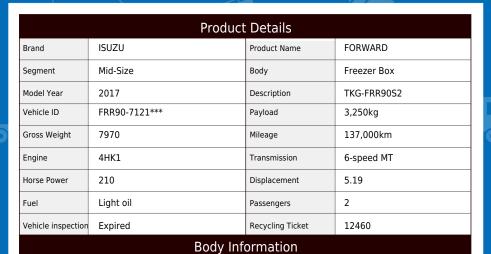

Manufacturer

Topre

L535cm x W234cm x H206cm

ASK Price

Product ID

R16312

## Cargo Size **Special Remarks**

Wide storage PG, made by Topre, -5 degree setting, aluminum wheel, back eye camera [Top item] Manufacturer: Topre, Gate frame cm: W234 x H203, Floor surface: Aluminum checkered plate, Lashing rail: 2 levels [Freezer] Manufacturer: Topre, Set temperature: -5 degrees \*As this is a leased/rental vehicle, the meter count may increase. \*The image is from before the vehicle was rented. For used trucks, leave it to Truck Land! We accept inspections and test drives of the actual vehicle. Please consult with our staff regarding loans and leasing.