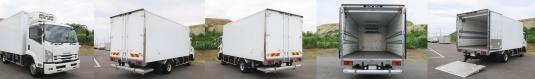

## Cargo Size **Special Remarks**

Wide storage PG, made by Topre, -5 degree setting, aluminum wheel, back eye camera [Top item] Manufacturer: Topre, Gate frame cm: W234 x H203, Floor surface: Aluminum checkered plate, Lashing rail: 2 levels [Freezer] Manufacturer: Topre, Set temperature: -5 degrees \*As this is a leased/rental vehicle, the meter count may increase. \*The image is from before the vehicle was rented. For used trucks, leave it to Truck Land! We accept inspections and test drives of the actual vehicle. Please consult with our staff regarding loans and leasing.