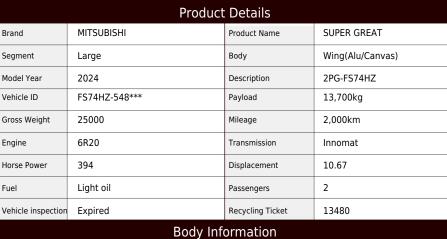

Location

East Japan (Tochigi)

**ASK** Price

Product ID

T16214

| Manufacturer | Pubco | Cargo Size<br>(Inner) | L959cm x W237cm x H265cm |
|--------------|-------|-----------------------|--------------------------|
|--------------|-------|-----------------------|--------------------------|

## **Special Remarks**

□4-axle low floor High roof 394 horsepower Bed, back-eye camera [Upper item] Manufacturer: PUBCO Gate frame (cm): W234 x H255 Floor surface: Wood Lashing rail: 2 levels Inner hook: 9 pairs If you are looking for a used truck, leave it to Truck Land! We are accepting inspections and test drives of the actual vehicle. Please consult with our staff regarding loans and leasing.