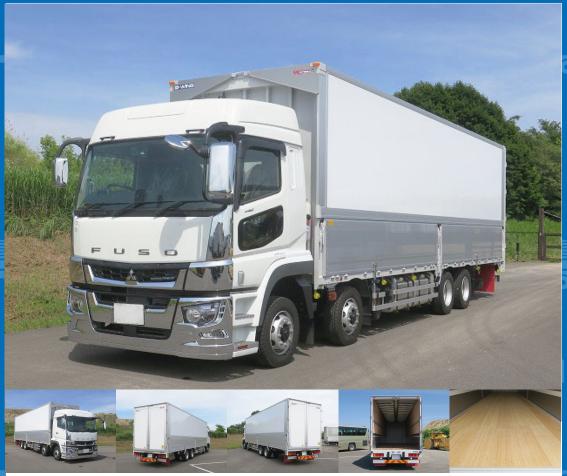

Location

East Japan (Tochigi)

**ASK** Price

Product ID

T16214

| Manufacturer | Pubco | Cargo Size<br>(Inner) | L959cm x W237cm x H265cm |
|--------------|-------|-----------------------|--------------------------|
|--------------|-------|-----------------------|--------------------------|

## **Special Remarks**

□4-axle low floor High roof 394 horsepower Bed, back-eye camera [Upper item] Manufacturer: PUBCO Gate frame (cm): W234 x H255 Floor surface: Wood Lashing rail: 2 levels Inner hook: 9 pairs If you are looking for a used truck, leave it to Truck Land! We are accepting inspections and test drives of the actual vehicle. Please consult with our staff regarding loans and leasing.