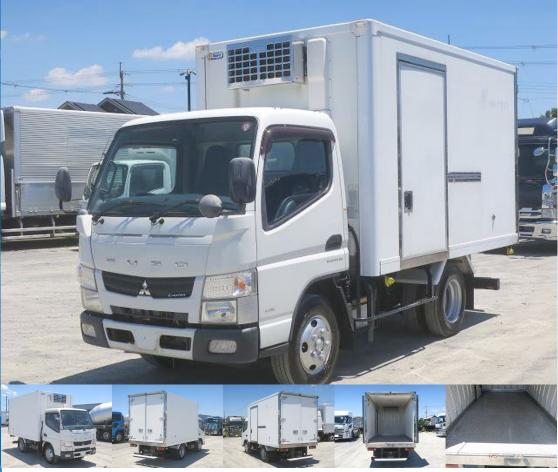

**ASK** 

Location

Brand

West Japan (Kyoto)

MITSUBISHI

Product Name

**Product Details** 

CANTER

Price

Product ID

R16297

## **Special Remarks**

[Semi-medium-sized license required \*Excluding 5t limited] Standard short, left sliding door, 150 horsepower, RTC, back-eye camera [Upper part] Manufacturer: Topure Gate frame cm: W171 x H180 Floor surface: Aluminum checkered plate [Refrigeration unit] Manufacturer: Topure Set temperature: -30 degrees If you are looking for a used truck, leave it to Truck Land! We accept inspections and test drives of the actual vehicle. Please consult with our staff regarding loans and leasing.