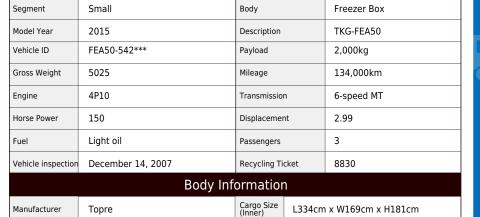

## **Special Remarks**

[Semi-medium-sized license required \*Excluding 5t limited] Standard short, left sliding door, 150 horsepower, RTC, back-eye camera [Upper part] Manufacturer: Topure Gate frame cm: W171 x H180 Floor surface: Aluminum checkered plate [Refrigeration unit] Manufacturer: Topure Set temperature: -30 degrees If you are looking for a used truck, leave it to Truck Land! We accept inspections and test drives of the actual vehicle. Please consult with our staff regarding loans and leasing.