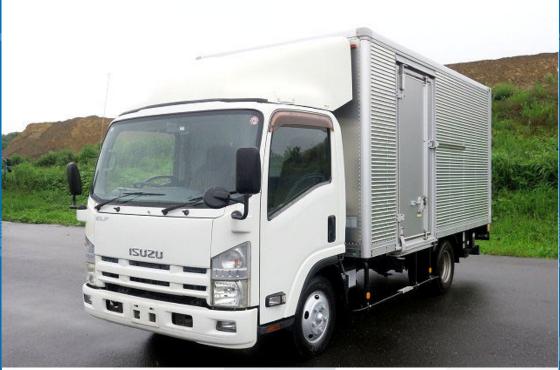

Location

West Japan (Kyoto)

ASK Price

Product ID

R16286

Cargo Size L440cm x W208cm x H204cm Manufacturer Nippon Fruehauf

**Special Remarks** 

[Semi-medium-sized license required \*Excluding 5t limited] Wide and long, cargo bed height

204cm, combination gate, left sliding door, full low floor, 2-stage lashing rail, 150 horsepower [Upper part] Manufacturer: Nippon Furuhafu Gate frame cm: W205 x H199 Floor surface: wood, lashing rail: 2-stage [Combination gate] Dimensions cm: L151 x W210 Maximum load capacity: 1000kg If you are looking for a used truck, leave it to Truckland! We are accepting inspections and test drives of the actual vehicle. Please consult with our staff regarding loans and leasing.