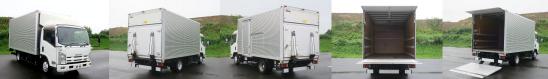

Location

West Japan (Kyoto)

ASK Price

Product ID

R16286

Cargo Size L440cm x W208cm x H204cm Manufacturer Nippon Fruehauf

**Special Remarks** 

[Semi-medium-sized license required \*Excluding 5t limited] Wide and long, cargo bed height

204cm, combination gate, left sliding door, full low floor, 2-stage lashing rail, 150 horsepower [Upper part] Manufacturer: Nippon Furuhafu Gate frame cm: W205 x H199 Floor surface: wood, lashing rail: 2-stage [Combination gate] Dimensions cm: L151 x W210 Maximum load capacity: 1000kg If you are looking for a used truck, leave it to Truckland! We are accepting inspections and test drives of the actual vehicle. Please consult with our staff regarding loans and leasing.