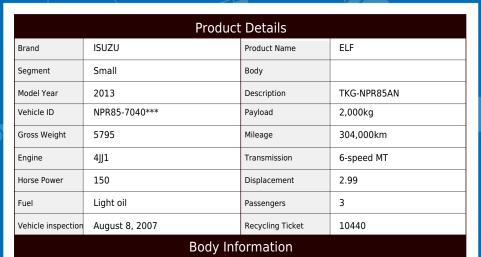

Location

West Japan (Kyoto)

ASK Price

Product ID

R16286

Cargo Size L440cm x W208cm x H204cm Manufacturer Nippon Fruehauf

**Special Remarks** 

[Semi-medium-sized license required \*Excluding 5t limited] Wide and long, cargo bed height

204cm, combination gate, left sliding door, full low floor, 2-stage lashing rail, 150 horsepower [Upper part] Manufacturer: Nippon Furuhafu Gate frame cm: W205 x H199 Floor surface: wood, lashing rail: 2-stage [Combination gate] Dimensions cm: L151 x W210 Maximum load capacity: 1000kg If you are looking for a used truck, leave it to Truckland! We are accepting inspections and test drives of the actual vehicle. Please consult with our staff regarding loans and leasing.