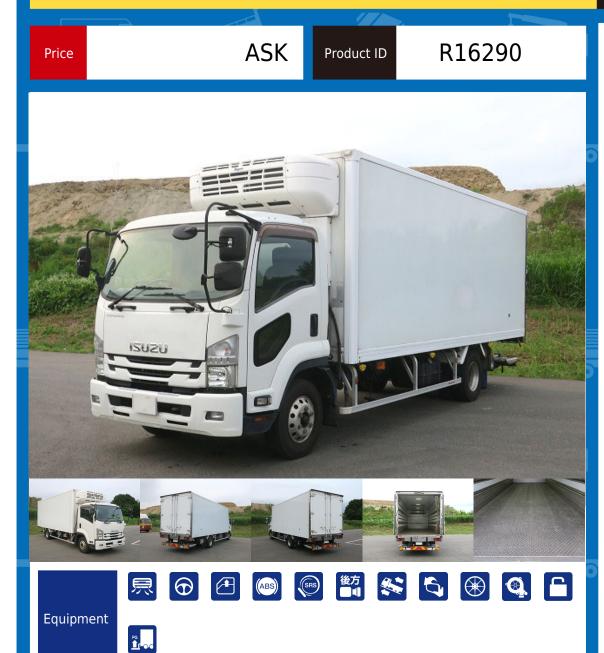

## ISUZU FORWARD TKG-FRR90S2 Freezer Box

Location East Japan (Tochigi)

| Product Details    |               |                       |                                       |             |
|--------------------|---------------|-----------------------|---------------------------------------|-------------|
| Brand              | ISUZU         | Product Name          |                                       | FORWARD     |
| Segment            | Mid-Size      | Body                  |                                       | Freezer Box |
| Model Year         | 2015          | Description           |                                       | TKG-FRR90S2 |
| Vehicle ID         | FRR90-7085*** | Payload               |                                       | 2,650kg     |
| Gross Weight       | 7970          | Mileage               |                                       | 389,000km   |
| Engine             | 4HK1          | Transmission          |                                       | 6-speed MT  |
| Horse Power        | 210           | Displacement          |                                       | 5.19        |
| Fuel               | Light oil     | Passengers            |                                       | 2           |
| Vehicle inspection | Expired       | Recycling Ticket      |                                       | 12080       |
| Body Information   |               |                       |                                       |             |
| Manufacturer       | Topre         | Cargo Size<br>(Inner) | <sup>e</sup> L622cm x W213cm x H204cm |             |
| Special Remarks    |               |                       |                                       |             |

6200 standard storage PG, Topure, -30 degree setting, cooling curtain, aluminum wheels, rear-eye camera [Upper goods] Manufacturer: Topure, Gate frame cm: W214 x H202, Floor surface: Aluminum checkered plate, Lashing rail: 2 levels [Storage PG], Dimensions cm: L157 x W200, Maximum load capacity: 1000kg [Refrigeration unit] Manufacturer: Topure, Year of manufacture: September 2015, Set temperature: -30 degrees. If you are looking for a used truck, leave it to Truck Land! We accept inspections and test drives of the actual vehicle. Please consult with our staff regarding loans and leases.