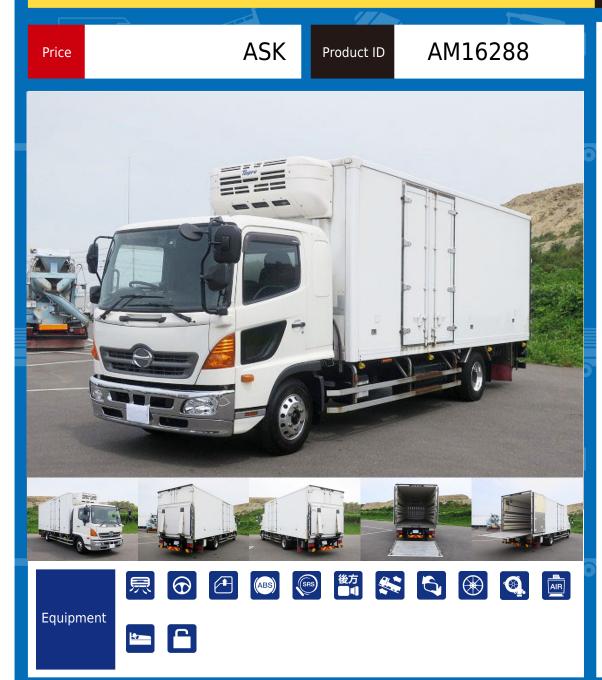

## HINO RANGER TKG-FD7JLAG Freezer Box

Location East Japan (Tochigi)

| Product Details    |                      |                       |                          |             |
|--------------------|----------------------|-----------------------|--------------------------|-------------|
| Brand              | HINO                 | Product Name          |                          | RANGER      |
| Segment            | Mid-Size             | Body                  |                          | Freezer Box |
| Model Year         | 2017                 | Description           |                          | TKG-FD7JLAG |
| Vehicle ID         | FD7JLA-25***         | Payload               |                          | 2,300kg     |
| Gross Weight       | 7970                 | Mileage               |                          | 437,000km   |
| Engine             | J07E                 | Transmission          |                          | 6-speed MT  |
| Horse Power        | 240                  | Displacement          |                          | 6.40        |
| Fuel               | Light oil            | Passengers            |                          | 2           |
| Vehicle inspection | Reiwa 08 February 06 | Recycling Ticket      |                          | 10400       |
| Body Information   |                      |                       |                          |             |
| Manufacturer       | Topre                | Cargo Size<br>(Inner) | L620cm x W205cm x H209cm |             |
| Special Remarks    |                      |                       |                          |             |

6200 standard combination gate, made by Topre, set at -30 degrees, standby, double doors on both sides, rear wheel air suspension, 240 horsepower, aluminum wheel bed, back-eye camera [Upper goods] Manufacturer: Topre, Gate frame (cm): W208 x H207, Floor surface: Aluminum checkered plate, Lashing rail: 2 levels [Freezer] Manufacturer: Topre, Year: October 2017, Set temperature: -30 degrees, standby. If you are looking for a used truck, leave it to Truck Land! We are accepting inspections and test drives of the actual vehicle. Please consult with our staff regarding loans and leases.