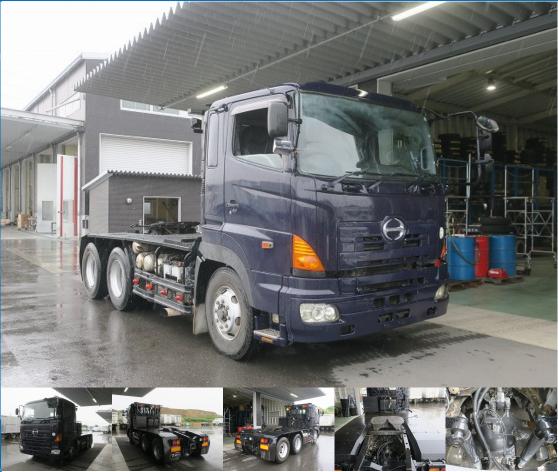

Location

Manufacturer

East Japan (Tochigi)

ASK Price

Product ID

T16293W

| ऋर |  |
|----|--|

| Product Details    |              |                  |             |  |
|--------------------|--------------|------------------|-------------|--|
| Brand              | HINO         | Product Name     | PROFIA      |  |
| Segment            | Large        | Body             | Prime Mover |  |
| Model Year         | 2005         | Description      | KS-SS1EKJA  |  |
| Vehicle ID         | SS1EKJ-10*** | Payload          | 51,550kg    |  |
| Gross Weight       | 60940        | Mileage          | unknown     |  |
| Engine             | E13C         | Transmission     | 8[]HL       |  |
| Horse Power        | 520          | Displacement     | 12910       |  |
| Fuel               | Light oil    | Passengers       | 2           |  |
| Vehicle inspection | Delete       | Recycling Ticket | 13290       |  |
| Body Information   |              |                  |             |  |

## **Special Remarks**

Cargo Size (Inner)

LxWxH

 $\square$ 2 differentials  $\square$ 520 horsepower If you are looking for a used truck, leave it to Truckland! We are happy to accept your request for a test drive or to check out the actual vehicle. Please contact our staff regarding loans and leasing.