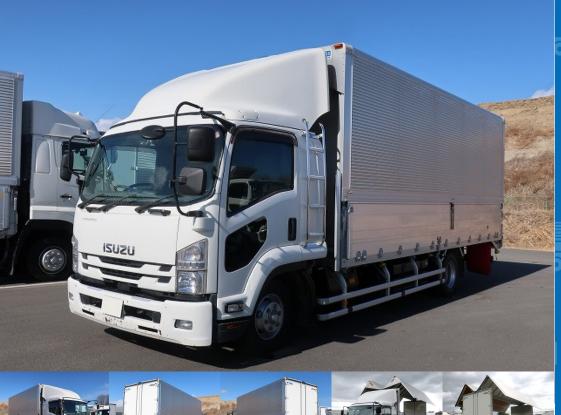

## **Body Information**

| Manufacturer Ni | ppon Fruehauf | Cargo Size<br>(Inner) | L620cm x W240cm x H240cm |
|-----------------|---------------|-----------------------|--------------------------|
|-----------------|---------------|-----------------------|--------------------------|

## **Special Remarks**

6200 Wide 240 horsepower Bed, ETC, Back-eye camera [Upper] Manufacturer: Nippon Furuhafu Gate frame cm: W225 x H229 Floor surface: Wood Lashing rail: 2-tier If you are looking for a used truck, leave it to Truck Land! We are accepting inspections and test drives of the actual vehicle. Please consult with our staff regarding loans and leasing.