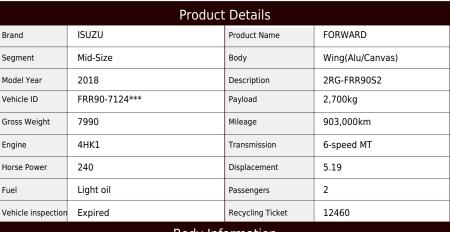

## **Body Information**

| Manufacturer Ni | ppon Fruehauf | Cargo Size<br>(Inner) | L620cm x W240cm x H240cm |
|-----------------|---------------|-----------------------|--------------------------|
|-----------------|---------------|-----------------------|--------------------------|