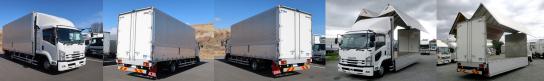

## **Body Information**

| Manufacturer Ni | ppon Fruehauf | Cargo Size<br>(Inner) | L620cm x W240cm x H240cm |
|-----------------|---------------|-----------------------|--------------------------|
|-----------------|---------------|-----------------------|--------------------------|

## **Special Remarks**

6200 Wide 240 horsepower Bed, ETC, Back-eye camera [Upper] Manufacturer: Nippon Furuhafu Gate frame cm: W225 x H229 Floor surface: Wood Lashing rail: 2-tier If you are looking for a used truck, leave it to Truck Land! We are accepting inspections and test drives of the actual vehicle. Please consult with our staff regarding loans and leasing.