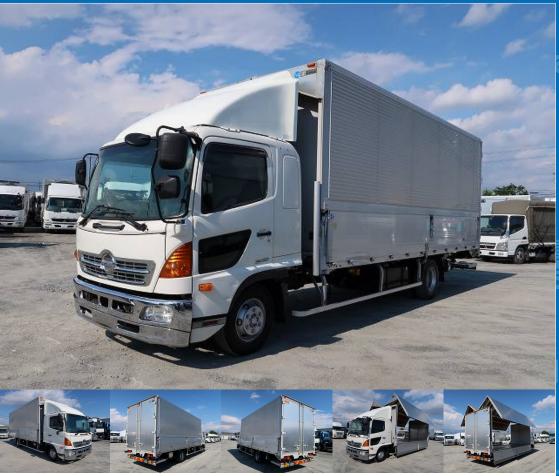

## **Body Information**

| Manufacturer | Trantex | Cargo Size<br>(Inner) | L627cm x W236cm x H240cm |
|--------------|---------|-----------------------|--------------------------|
|--------------|---------|-----------------------|--------------------------|

## **Special Remarks**

6200 Wide Storage PG [Upper] Manufacturer: Trantex Gate frame cm: W237 x H232 Floor surface: Wood Lashing rail: 2 levels [Storage PG] Manufacturer: Kyokuto Kaihatsu Kogyo Dimensions cm: L139 x W241 If you are looking for a used truck, leave it to Truck Land! We are happy to inspect and test drive the vehicle. Please contact our staff regarding loans and leasing.