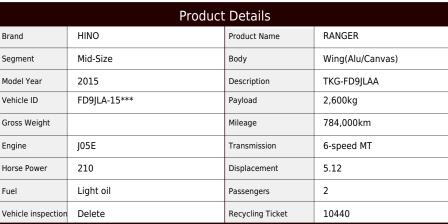

**ASK** Price

Product ID

AM16256

## **Body Information**

| Manufacturer | Trantex | Cargo Size<br>(Inner) | L627cm x W236cm x H240cm |
|--------------|---------|-----------------------|--------------------------|
|--------------|---------|-----------------------|--------------------------|

## **Special Remarks**

6200 Wide Storage PG [Upper] Manufacturer: Trantex Gate frame cm: W237 x H232 Floor surface: Wood Lashing rail: 2 levels [Storage PG] Manufacturer: Kyokuto Kaihatsu Kogyo Dimensions cm: L139 x W241 If you are looking for a used truck, leave it to Truck Land! We are happy to inspect and test drive the vehicle. Please contact our staff regarding loans and leasing.